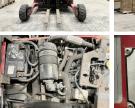

lands

# CE

J360024 Available at Boss Machinery! This Moffett M4 25.3 Forklift from 2010 has an engine power of 25 kW and counts 0 operational hours. Always worked in The Netherlands. The total weight of this Moffett M4 25.3 is 2240 kg and the dimensions are  $2.60 \times 2.30 \times 2.75$ . Furthermore, this M4 25.3 is equipped with . The Moffett Forklift also has a CE marking. Do you want more information or do you want to try the Moffett M4 25.3 at our yard? Please let us know.

### Maten / Gewichten

????? 2240 ???????? :????? 2.60 x 2.30 x 2.75 x????x????????

# **Technische informatie**

????? ?????? Lifting Height (mm) ????? ??????

#### 1000 3660 3x1

# Motor informatie

????? ?????? ???? \????? ??????  Kubota D1105-T 25

### Banden / Rupsen

30% 30% 20%

23x8.50-12 27x10-12