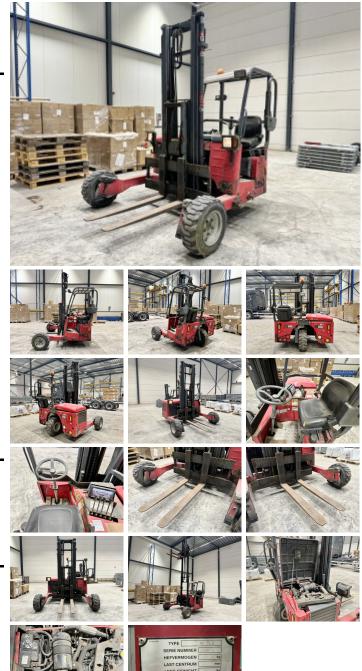

# Moffett Moffett M4 25.3

??? ????? ????? ???????

# CE

J360024 Available at Boss Machinery! This Moffett M4 25.3 Forklift from 2010 has an engine power of 25 kW and counts 0 operational hours. Always worked in The Netherlands. The total weight of this Moffett M4 25.3 is 2240 kg and the dimensions are  $2.60 \times 2.30 \times 2.75$ . Furthermore, this M4 25.3 is equipped with . The Moffett Forklift also has a CE marking. Do you want more information or do you want to try the Moffett M4 25.3 at our yard? Please let us know.

### Maten / Gewichten

????? 2240 ???????? :????? 2.60 x 2.30 x 2.75 x????x????????

#### 1000 3660 3x1

### Banden / Rupsen

30% 30% 20%

23x8.50-12 27x10-12