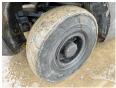

ificaat CE

Chassis nummer L177B36782K

Available at Boss Machinery! This Hyster H2.5FT Forklift from 2012 has an engine power of 38 kW and counts 14890 operational hours. Always worked in The Netherlands. The total weight of this Hyster H2.5FT is 4030 kg

Hyster H2.5FT is 4030 kg and the dimensions are 3.80 x 1.20 x 2.20. Furthermore, this H2.5FT is equipped with . The Hyster Forklift also has a CE marking. Do you want more information or do you want to try the Hyster

H2.5FT at our yard? Please

let us know.

#### Maten / Gewichten

???????? :????? x????x?????????

???? 4030

## **Technische informatie**

????? ?????? 4x2

#### **Motor informatie**

????? ?????? Mazda ???? \????? ????? F2-ZJ64 ???????? ????? 38

## Banden / Rupsen

90% 90% 7.00x12 40% 40% 6.00R9