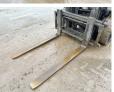

#### **Algemeen**

???

????? H2.5FT

?????? Veldhoven, Netherlands

Dutch vehicle Certificaat CE

Chassis nummer L177B36782K

Available at Boss Machinery! This Hyster H2.5FT Forklift from 2012 has an engine power of 38 kW and counts 14890 operational hours. Always worked in The Netherlands. The total weight of this Hyster H2.5FT is 4030 kg

Hyster H2.5FT is 4030 kg and the dimensions are 3.80 x 1.20 x 2.20. Furthermore, this H2.5FT is equipped with . The Hyster Forklift also has a CE marking. Do you want more information or do you want to try the Hyster