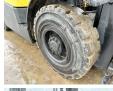

icaat CE

Chassis nummer L177B36782K

Available at Boss Machinery! This Hyster H2.5FT Forklift from 2012 has an engine power of 38 kW and counts 14890 operational hours. Always worked in The Netherlands. The total weight of this Hyster H2.5FT is 4030 kg

Hyster H2.5FT is 4030 kg and the dimensions are 3.80 x 1.20 x 2.20. Furthermore, this H2.5FT is equipped with . The Hyster Forklift also has a CE marking. Do you want more information or do you want to try the Hyster

H2.5FT at our yard? Please

let us know.

#### Maten / Gewichten

???????? :????? x????x?????????

???? 4030

## **Technische informatie**

????? ?????? 4x2

#### **Motor informatie**

????? ?????? Mazda ???? \????? ????? F2-ZJ64 ???????? ????? 38

## Banden / Rupsen

90% 90% 7.00x12 40% 40% 6.00R9