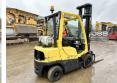

#### **Algemeen**

???

????? H2.5FT

?????? Veldhoven, Netherlands

Dutch vehicle Certificaat CE

Chassis nummer L177B36782K

Available at Boss Machinery! This Hyster H2.5FT Forklift from 2012 has an engine power of 38 kW and counts 14890 operational hours. Always worked in The Netherlands. The total weight of this Hyster H2.5FT is 4030 kg

Hyster H2.5FT is 4030 kg and the dimensions are 3.80 x 1.20 x 2.20. Furthermore, this H2.5FT is equipped with . The Hyster Forklift also has a CE marking. Do you want more information or do you want to try the Hyster