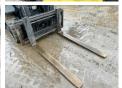

#### **Algemeen**

???

????? H2.5FT

?????? Veldhoven, Netherlands

Dutch vehicle Certificaat CE

Chassis nummer L177B36782K

Available at Boss Machinery! This Hyster H2.5FT Forklift from 2012 has an engine power of 38 kW and counts 14890 operational hours. Always worked in The Netherlands. The total weight of this Hyster H2.5FT is 4030 kg

Hyster H2.5FT is 4030 kg and the dimensions are 3.80 x 1.20 x 2.20. Furthermore, this H2.5FT is equipped with . The Hyster Forklift also has a CE marking. Do you want more information or do you want to try the Hyster