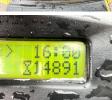

# **Hyster H2.5FT**

 ??? ?????
 2012

 ????? ??????
 BM005717

 ????? ???????
 14.890

#### **Algemeen**

???

????? H2.5FT

?????? Veldhoven, Netherlands

Dutch vehicle Certificaat CE

Chassis nummer L177B36782K

Available at Boss Machinery! This Hyster H2.5FT Forklift from 2012 has an engine power of 38 kW and counts 14890 operational hours. Always worked in The Netherlands. The total weight of this Hyster H2.5FT is 4030 kg