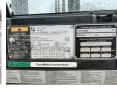

# **Hyster H2.5FT**

 ??? ?????
 2012

 ????? ??????
 BM005717

 ????? ???????
 14.890

#### **Algemeen**

???

????? H2.5FT

?????? Veldhoven, Netherlands

Dutch vehicle Certificaat CE

Chassis nummer L177B36782K

Available at Boss Machinery! This Hyster H2.5FT Forklift from 2012 has an engine power of 38 kW and counts 14890 operational hours. Always worked in The Netherlands. The total weight of this Hyster H2.5FT is 4030 kg