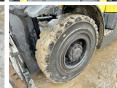

Certificaat CE

Chassis nummer L177B36782K

Available at Boss Machinery! This Hyster H2.5FT Forklift from 2012 has an engine power of 38 kW and counts 14890 operational hours. Always worked in The Netherlands. The total weight of this Hyster H2.5FT is 4030 kg

Hyster H2.5FT is 4030 kg and the dimensions are 3.80 x 1.20 x 2.20. Furthermore, this H2.5FT is equipped with . The Hyster Forklift also has a CE marking. Do you want more information or do you want to try the Hyster

H2.5FT at our yard? Please

let us know.

#### Maten / Gewichten

???????? :????? x????x?????????

???? 4030

## **Technische informatie**

????? ?????? 4x2

#### **Motor informatie**

????? ?????? Mazda ???? \????? ????? F2-ZJ64 ???????? ????? 38

## Banden / Rupsen

90% 90% 7.00x12 40% 40% 6.00R9