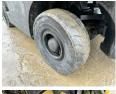

rtificaat CE

Chassis nummer L177B36782K

Available at Boss Machinery! This Hyster H2.5FT Forklift from 2012 has an engine power of 38 kW and counts 14890 operational hours. Always worked in The Netherlands. The total weight of this Hyster H2.5FT is 4030 kg

Hyster H2.5FT is 4030 kg and the dimensions are 3.80 x 1.20 x 2.20. Furthermore, this H2.5FT is equipped with . The Hyster Forklift also has a CE marking. Do you want more information or do you want to try the Hyster

H2.5FT at our yard? Please

let us know.

#### Maten / Gewichten

???????? :????? x????x?????????

???? 4030

## **Technische informatie**

????? ?????? 4x2

#### **Motor informatie**

????? ?????? Mazda ???? \????? ????? F2-ZJ64 ???????? ????? 38

## Banden / Rupsen

90% 90% 7.00x12 40% 40% 6.00R9