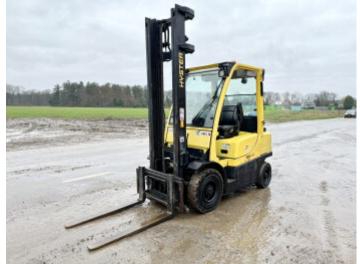

#### **Algemeen**

???

????? H2.5FT

?????? Veldhoven, Netherlands

Dutch vehicle Certificaat CE

Chassis nummer L177B36782K

Available at Boss Machinery! This Hyster H2.5FT Forklift from 2012 has an engine power of 38 kW and counts 14890 operational hours. Always worked in The Netherlands. The total weight of this Hyster H2.5FT is 4030 kg

Hyster H2.5FT is 4030 kg and the dimensions are 3.80 x 1.20 x 2.20. Furthermore, this H2.5FT is equipped with . The Hyster Forklift also has a CE marking. Do you want more information or do you want to try the Hyster