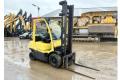

#### **Algemeen**

???

????? H2.5FT

?????? Veldhoven, Netherlands

Dutch vehicle Certificaat CE

Chassis nummer L177B36782K

Available at Boss Machinery! This Hyster H2.5FT Forklift from 2012 has an engine power of 38 kW and counts 14890 operational hours. Always worked in The Netherlands. The total weight of this Hyster H2.5FT is 4030 kg

Hyster H2.5FT is 4030 kg and the dimensions are 3.80 x 1.20 x 2.20. Furthermore, this H2.5FT is equipped with . The Hyster Forklift also has a CE marking. Do you want more information or do you want to try the Hyster