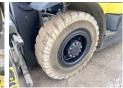

herlands

Certificaat

P177B01566N Chassis nummer

> Available at Boss Machinery! This Hyster

H2.5FT Forklift from 2015 has an engine power of 44 kW and counts 11600 operational hours. The total weight of this Hyster H2.5FT

is 4150 kg and the dimensions are 3.60 x 1.20 x

2.20. Furthermore, this H2.5FT is equipped with. The Hyster Forklift also has a CE marking. Do you want more information or do you want to try the Hyster H2.5FT at our yard? Please

let us know.

# **Maten / Gewichten**

???????? 3.60 x 1.20 x 2.20 x?????x???????

4150 ?????

### **Technische informatie**

??????? ??????? ?????? 2240 ????? ?????? 4 x 2

#### **Motor informatie**

????????\????? ??????? ??????

4

???????? ??????? ??? 44

## **Banden / Rupsen**

90% 90% 7.00 - 1280% 80% 6.00 - 9