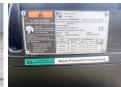

#### Algemeen

???

????? H2.5FT

?????? Veldhoven, Netherlands

Certificaat

P177B01566N Chassis nummer

> Available at Boss Machinery! This Hyster

H2.5FT Forklift from 2015 has an engine power of 44 kW and counts 11600 operational hours. The total weight of this Hyster H2.5FT

is 4150 kg and the dimensions are 3.60 x 1.20 x

2.20. Furthermore, this H2.5FT is equipped with. The Hyster Forklift also has a CE marking. Do you want more information or do you want to try the Hyster H2.5FT at our yard? Please