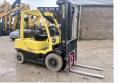

#### Algemeen

???

????? H2.5FT

?????? Veldhoven, Netherlands

Certificaat

P177B01566N Chassis nummer

> Available at Boss Machinery! This Hyster

H2.5FT Forklift from 2015 has an engine power of 44 kW and counts 11600 operational hours. The total weight of this Hyster H2.5FT

is 4150 kg and the dimensions are 3.60 x 1.20 x

2.20. Furthermore, this H2.5FT is equipped with. The Hyster Forklift also has a CE marking. Do you want more information or do you want to try the Hyster H2.5FT at our yard? Please