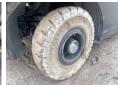

ds

Certificaat

P177B01566N Chassis nummer

> Available at Boss Machinery! This Hyster

H2.5FT Forklift from 2015 has an engine power of 44 kW and counts 11600 operational hours. The total weight of this Hyster H2.5FT

is 4150 kg and the dimensions are 3.60 x 1.20 x

2.20. Furthermore, this H2.5FT is equipped with. The Hyster Forklift also has a CE marking. Do you want more information or do you want to try the Hyster H2.5FT at our yard? Please

let us know.

# **Maten / Gewichten**

???????? 3.60 x 1.20 x 2.20 x?????x???????

4150 ?????

### **Technische informatie**

??????? ??????? ?????? 2240 ????? ?????? 4 x 2

#### **Motor informatie**

????????\????? ??????? ??????

4

???????? ??????? ??? 44

## **Banden / Rupsen**

90% 90% 7.00 - 1280% 80% 6.00 - 9