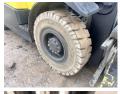

ands

Certificaat

P177B01566N Chassis nummer

> Available at Boss Machinery! This Hyster

H2.5FT Forklift from 2015 has an engine power of 44 kW and counts 11600 operational hours. The total weight of this Hyster H2.5FT

is 4150 kg and the dimensions are 3.60 x 1.20 x

2.20. Furthermore, this H2.5FT is equipped with. The Hyster Forklift also has a CE marking. Do you want more information or do you want to try the Hyster H2.5FT at our yard? Please

let us know.

# **Maten / Gewichten**

???????? 3.60 x 1.20 x 2.20 x?????x???????

4150 ?????

### **Technische informatie**

??????? ??????? ?????? 2240 ????? ?????? 4 x 2

#### **Motor informatie**

????????\????? ??????? ??????

4

???????? ??????? ??? 44

## **Banden / Rupsen**

90% 90% 7.00 - 1280% 80% 6.00 - 9