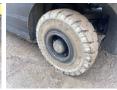

rlands

Certificaat

P177B01566N Chassis nummer

> Available at Boss Machinery! This Hyster

H2.5FT Forklift from 2015 has an engine power of 44 kW and counts 11600 operational hours. The total weight of this Hyster H2.5FT

is 4150 kg and the dimensions are 3.60 x 1.20 x

2.20. Furthermore, this H2.5FT is equipped with. The Hyster Forklift also has a CE marking. Do you want more information or do you want to try the Hyster H2.5FT at our yard? Please

let us know.

# **Maten / Gewichten**

???????? 3.60 x 1.20 x 2.20 x?????x???????

4150 ?????

### **Technische informatie**

??????? ??????? ?????? 2240 ????? ?????? 4 x 2

#### **Motor informatie**

????????\????? ??????? ??????

4

???????? ??????? ??? 44

## **Banden / Rupsen**

90% 90% 7.00 - 1280% 80% 6.00 - 9