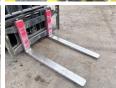

#### Algemeen

???

????? H2.5FT

?????? Veldhoven, Netherlands

Certificaat

P177B01566N Chassis nummer

> Available at Boss Machinery! This Hyster

H2.5FT Forklift from 2015 has an engine power of 44 kW and counts 11600 operational hours. The total weight of this Hyster H2.5FT

is 4150 kg and the dimensions are 3.60 x 1.20 x

2.20. Furthermore, this H2.5FT is equipped with. The Hyster Forklift also has a CE marking. Do you want more information or do you want to try the Hyster H2.5FT at our yard? Please