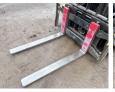

#### Algemeen

???

????? H2.5FT

?????? Veldhoven, Netherlands

Certificaat

P177B01566N Chassis nummer

> Available at Boss Machinery! This Hyster

H2.5FT Forklift from 2015 has an engine power of 44 kW and counts 11600 operational hours. The total weight of this Hyster H2.5FT

is 4150 kg and the dimensions are 3.60 x 1.20 x

2.20. Furthermore, this H2.5FT is equipped with. The Hyster Forklift also has a CE marking. Do you want more information or do you want to try the Hyster H2.5FT at our yard? Please