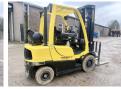

#### Algemeen

???

????? H2.5FT

?????? Veldhoven, Netherlands

Certificaat

P177B01566N Chassis nummer

> Available at Boss Machinery! This Hyster

H2.5FT Forklift from 2015 has an engine power of 44 kW and counts 11600 operational hours. The total weight of this Hyster H2.5FT

is 4150 kg and the dimensions are 3.60 x 1.20 x

2.20. Furthermore, this H2.5FT is equipped with. The Hyster Forklift also has a CE marking. Do you want more information or do you want to try the Hyster H2.5FT at our yard? Please