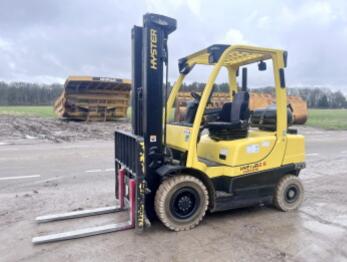

#### Algemeen

???

????? H2.5FT

?????? Veldhoven, Netherlands

Certificaat

P177B01566N Chassis nummer

> Available at Boss Machinery! This Hyster

H2.5FT Forklift from 2015 has an engine power of 44 kW and counts 11600 operational hours. The total weight of this Hyster H2.5FT

is 4150 kg and the dimensions are 3.60 x 1.20 x

2.20. Furthermore, this H2.5FT is equipped with. The Hyster Forklift also has a CE marking. Do you want more information or do you want to try the Hyster H2.5FT at our yard? Please