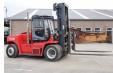

#### **Algemeen**

????? DCG 150-6

?????? Veldhoven, Netherlands

Dutch vehicle

???

Certificaat CE

Chassis nummer A40400177

Available at Boss Machinery! This Kalmar DCG 150-6 Forklift from 2013 has an engine power of 164 kW and counts 14200 operational hours. Always worked in The Netherlands. The total weight of this Kalmar DCG 150-6 is 22300 kg and the dimensions are

7.65 x 2.60 x 3.85.

Furthermore, this DCG 150-6 is equipped with Radio, Beacon, ??????\?????, Camera, ??????? ???????. The Kalmar Forklift also has a CE marking. Do you want more information or do you want to try the Kalmar DCG 150-6 at our yard? Please let