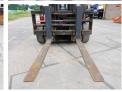

#### **Algemeen**

????? DCG 150-6

?????? Veldhoven, Netherlands

Dutch vehicle

???

Certificaat CE

Chassis nummer A40400177

Available at Boss Machinery! This Kalmar DCG 150-6 Forklift from 2013 has an engine power of 164 kW and counts 14200 operational hours. Always worked in The Netherlands. The total weight of this Kalmar DCG 150-6 is 22300 kg and the dimensions are

7.65 x 2.60 x 3.85.

Furthermore, this DCG 150-6 is equipped with Radio, Beacon, ??????\?????, Camera, ??????? ???????. The Kalmar Forklift also has a CE marking. Do you want more information or do you want to try the Kalmar DCG 150-6 at our yard? Please let