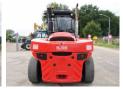

#### **Algemeen**

????? DCG 150-6

?????? Veldhoven, Netherlands

Dutch vehicle

???

Certificaat CE

Chassis nummer A40400177

Available at Boss Machinery! This Kalmar DCG 150-6 Forklift from 2013 has an engine power of 164 kW and counts 14200 operational hours. Always worked in The Netherlands. The total weight of this Kalmar DCG 150-6 is 22300 kg and the dimensions are

7.65 x 2.60 x 3.85.

Furthermore, this DCG 150-6 is equipped with Radio, Beacon, ??????\?????, Camera, ??????? ???????. The Kalmar Forklift also has a CE marking. Do you want more information or do you want to try the Kalmar DCG 150-6 at our yard? Please let