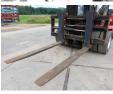

#### **Algemeen**

????? DCG 150-6

?????? Veldhoven, Netherlands

Dutch vehicle

???

Certificaat CE

Chassis nummer A40400177

Available at Boss Machinery! This Kalmar DCG 150-6 Forklift from 2013 has an engine power of 164 kW and counts 14200 operational hours. Always worked in The Netherlands. The total weight of this Kalmar DCG 150-6 is 22300 kg and the dimensions are

7.65 x 2.60 x 3.85.

Furthermore, this DCG 150-6 is equipped with Radio, Beacon, ??????\?????, Camera, ??????? ???????. The Kalmar Forklift also has a CE marking. Do you want more information or do you want to try the Kalmar DCG 150-6 at our yard? Please let