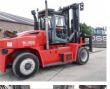

#### **Algemeen**

????? DCG 150-6

?????? Veldhoven, Netherlands

Dutch vehicle

???

Certificaat CE

Chassis nummer A40400177

Available at Boss Machinery! This Kalmar DCG 150-6 Forklift from 2013 has an engine power of 164 kW and counts 14200 operational hours. Always worked in The Netherlands. The total weight of this Kalmar DCG 150-6 is 22300 kg and the dimensions are

7.65 x 2.60 x 3.85.

Furthermore, this DCG 150-6 is equipped with Radio, Beacon, ??????\?????, Camera, ??????? ???????. The Kalmar Forklift also has a CE marking. Do you want more information or do you want to try the Kalmar DCG 150-6 at our yard? Please let