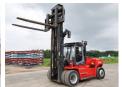

#### **Algemeen**

????? DCG 150-6

?????? Veldhoven, Netherlands

Dutch vehicle

???

Certificaat CE

Chassis nummer A40400177

Available at Boss Machinery! This Kalmar DCG 150-6 Forklift from 2013 has an engine power of 164 kW and counts 14200 operational hours. Always worked in The Netherlands. The total weight of this Kalmar DCG 150-6 is 22300 kg and the dimensions are

7.65 x 2.60 x 3.85.

Furthermore, this DCG 150-6 is equipped with Radio, Beacon, ??????\?????, Camera, ??????? ???????. The Kalmar Forklift also has a CE marking. Do you want more information or do you want to try the Kalmar DCG 150-6 at our yard? Please let