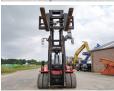

#### **Algemeen**

????? DCG 150-6

?????? Veldhoven, Netherlands

Dutch vehicle

???

Certificaat CE

Chassis nummer A40400177

Available at Boss Machinery! This Kalmar DCG 150-6 Forklift from 2013 has an engine power of 164 kW and counts 14200 operational hours. Always worked in The Netherlands. The total weight of this Kalmar DCG 150-6 is 22300 kg and the dimensions are

7.65 x 2.60 x 3.85.

Furthermore, this DCG 150-6 is equipped with Radio, Beacon, ??????\?????, Camera, ??????? ???????. The Kalmar Forklift also has a CE marking. Do you want more information or do you want to try the Kalmar DCG 150-6 at our yard? Please let