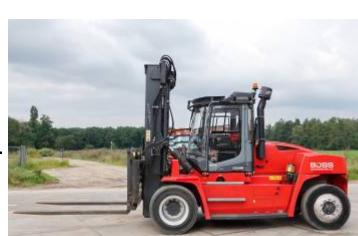

#### **Algemeen**

????? DCG 150-6

?????? Veldhoven, Netherlands

Dutch vehicle

???

Certificaat CE

Chassis nummer A40400177

Available at Boss Machinery! This Kalmar DCG 150-6 Forklift from 2013 has an engine power of 164 kW and counts 14200 operational hours. Always worked in The Netherlands. The total weight of this Kalmar DCG 150-6 is 22300 kg and the dimensions are

7.65 x 2.60 x 3.85.

Furthermore, this DCG 150-6 is equipped with Radio, Beacon, ??????\?????, Camera, ??????? ???????. The Kalmar Forklift also has a CE marking. Do you want more information or do you want to try the Kalmar DCG 150-6 at our yard? Please let