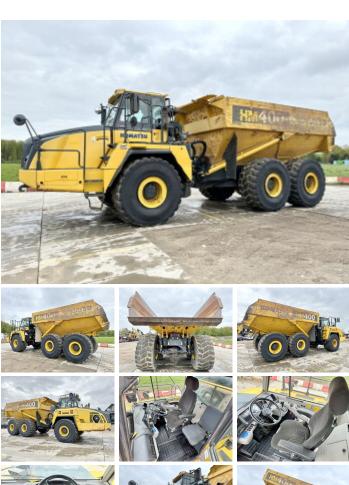

## Komatsu HM400-5

#### Algemeen

???

????? HM400-5

?????? Veldhoven, Netherlands

Certificaat

KMTHM016TGD010424 Chassis nummer

Available at Boss

Machinery! This Komatsu HM400-5 Dump Truck from 2017 has an engine power of 353 kW and counts 5530 operational hours. The total weight of this Komatsu HM400-5 is 35130 kg and the dimensions are 11.20 x 3.60 x 3.85. Furthermore, this

HM400-5 is equipped with ??????\??????, HVAC (Heating & Airco), Heated Mirrors, Heated Seat(s), Radio, Heated Cab, Beacon, Camera, ??????? ???????. The Komatsu Dump Truck also has a CE marking. Do you want more information or do you want to try the Komatsu HM400-5 at our yard? Please let us know.