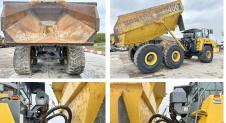

#### Algemeen

???

????? HM400-5

?????? Veldhoven, Netherlands

Certificaat

KMTHM016TGD010424 Chassis nummer

Available at Boss

Machinery! This Komatsu HM400-5 Dump Truck from 2017 has an engine power of 353 kW and counts 5530 operational hours. The total weight of this Komatsu HM400-5 is 35130 kg and the dimensions are 11.20 x 3.60 x 3.85. Furthermore, this

HM400-5 is equipped with ??????\??????, HVAC (Heating & Airco), Heated Mirrors, Heated Seat(s), Radio, Heated Cab, Beacon, Camera, ??????? ???????. The Komatsu Dump Truck also has a CE marking. Do you want more information or do you want to try the Komatsu HM400-5 at our yard? Please let us know.