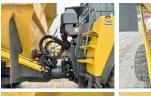

#### Algemeen

???

????? HM400-5

?????? Veldhoven, Netherlands

Certificaat

KMTHM016TGD010424 Chassis nummer

Available at Boss

Machinery! This Komatsu HM400-5 Dump Truck from 2017 has an engine power of 353 kW and counts 5530 operational hours. The total weight of this Komatsu HM400-5 is 35130 kg and the dimensions are 11.20 x 3.60 x 3.85. Furthermore, this