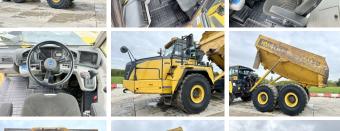

#### Algemeen

???

????? HM400-5

?????? Veldhoven, Netherlands

Certificaat

KMTHM016TGD010424 Chassis nummer

Available at Boss

Machinery! This Komatsu HM400-5 Dump Truck from 2017 has an engine power of 353 kW and counts 5530 operational hours. The total weight of this Komatsu HM400-5 is 35130 kg and the dimensions are 11.20 x 3.60 x 3.85. Furthermore, this

HM400-5 is equipped with ??????\??????, HVAC (Heating & Airco), Heated Mirrors, Heated Seat(s), Radio, Heated Cab, Beacon, Camera, ??????? ???????. The Komatsu Dump Truck also has a CE marking. Do you want more information or do you want to try the Komatsu HM400-5 at our yard? Please let us know.

## **Opties**

 $??????\backslash??????$ 

HVAC (Heating & Airco)

Heated Mirrors

Heated Seat(s)

Radio

Heated Cab

Beacon

Camera

??????? ???????