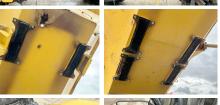

er of 353 kW and counts 5530 operational hours. The total weight of this Komatsu HM400-5 is 35130 kg and the dimensions are 11.20 x 3.60 x 3.85. Furthermore, this

HM400-5 is equipped with ??????\??????, HVAC (Heating & Airco), Heated Mirrors, Heated Seat(s), Radio, Heated Cab, Beacon, Camera, ??????? ???????. The Komatsu Dump Truck also has a CE marking. Do you want more information or do you want to try the Komatsu HM400-5 at our yard? Please let us know.

## **Maten / Gewichten**

????? 35130

??????? :????? 11.20 x 3.60 x 3.85 x?????x???????

#### **Technische informatie**

??????? ?????? ?????? 40000 kg ????? ?????? 6x6

#### **Motor informatie**

????? ?????? Komatsu ????\\??????????? SAA6D140E-7 ????????\????? ???????

??????

????? (??? ??????)

???????? ??????? ??? 353





















# Banden / Rupsen

| 30% | 40% | 29.5R25 |
|-----|-----|---------|
| 30% | 40% | 29.5R25 |
| 30% | 20% | 29.5R25 |

## **Opties**

 $??????\backslash??????$ 

HVAC (Heating & Airco)

Heated Mirrors

Heated Seat(s)

Radio

Heated Cab

Beacon

Camera

??????? ???????