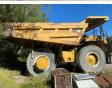

#### Algemeen

???

????? 777G

?????? Veldhoven, Netherlands

Certificaat

CAT0777GJTNM00348 Chassis nummer

Available at Boss

Machinery! This Caterpillar 777G Dump Truck from 2012 has an engine power of 762 kW and counts 0 operational hours. The total weight of this Caterpillar 777G is 73259 kg and the