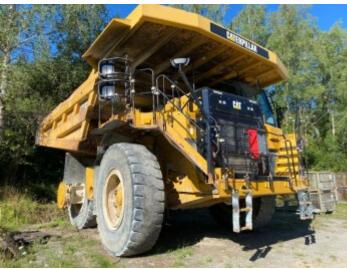

#### Algemeen

???

????? 777G

?????? Veldhoven, Netherlands

Certificaat

CAT0777GJTNM00348 Chassis nummer

Available at Boss

Machinery! This Caterpillar 777G Dump Truck from 2012 has an engine power of 762 kW and counts 0 operational hours. The total weight of this Caterpillar 777G is 73259 kg and the

dimensions are -. Furthermore, this 777G is

equipped with . The Caterpillar Dump Truck also has a CE marking. Do you want more information or do

you want to try the Caterpillar 777G at our yard?

Please let us know.