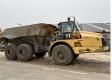

## **Algemeen**

???

????? 740B

?????? Veldhoven, Netherlands

Dutch vehicle Certificaat CE

Chassis nummer CAT0740BHT4R01279

Available at Boss

Machinery! This Caterpillar 740B Dump Truck from 2013 has an engine power of 361 kW and counts 12608 operational hours. Always worked in The Netherlands. The total weight of this Caterpillar 740B is 34127 kg and the dimensions are 11.10

and the dimensions are 11.10 x 3.55 x 3.78. Furthermore, this 740B is equipped with ??????\???????? Camera, ??????? ??????? The Caterpillar Dump Truck also

has a CE marking. Do you want more information or do you want to try the