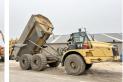

## **Algemeen**

???

????? 740B

?????? Veldhoven, Netherlands

Dutch vehicle Certificaat CE

Chassis nummer CAT0740BHT4R01279

Available at Boss

Machinery! This Caterpillar 740B Dump Truck from 2013 has an engine power of 361 kW and counts 12608 operational hours. Always worked in The Netherlands. The total weight of this Caterpillar 740B is 34127 kg and the dimensions are 11.10

and the dimensions are 11.10 x 3.55 x 3.78. Furthermore, this 740B is equipped with ??????\???????? Camera, ??????? ??????? The Caterpillar Dump Truck also

has a CE marking. Do you want more information or do you want to try the