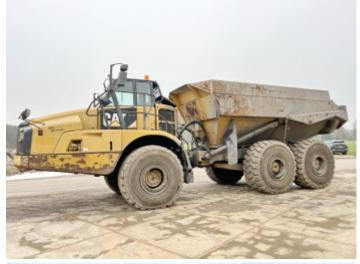

## **Algemeen**

???

????? 740B

?????? Veldhoven, Netherlands

Dutch vehicle Certificaat CE

Chassis nummer CAT0740BHT4R01279

Available at Boss

Machinery! This Caterpillar 740B Dump Truck from 2013 has an engine power of 361 kW and counts 12608 operational hours. Always worked in The Netherlands. The total weight of this Caterpillar 740B is 34127 kg and the dimensions are 11.10

and the dimensions are 11.10 x 3.55 x 3.78. Furthermore, this 740B is equipped with ??????\???????? Camera, ??????? ??????? The Caterpillar Dump Truck also

has a CE marking. Do you want more information or do you want to try the