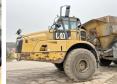

## **Algemeen**

???

????? 740B

?????? Veldhoven, Netherlands

Dutch vehicle Certificaat CE

Chassis nummer CAT0740BHT4R01279

Available at Boss

Machinery! This Caterpillar 740B Dump Truck from 2013 has an engine power of 361 kW and counts 12608 operational hours. Always worked in The Netherlands. The total weight of this Caterpillar 740B is 34127 kg and the dimensions are 11.10

and the dimensions are 11.10 x 3.55 x 3.78. Furthermore, this 740B is equipped with ??????\???????? Camera, ??????? ??????? The Caterpillar Dump Truck also

has a CE marking. Do you want more information or do you want to try the