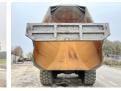

## **Algemeen**

???

????? 740B

?????? Veldhoven, Netherlands

Dutch vehicle Certificaat CE

Chassis nummer CAT0740BHT4R01279

Available at Boss

Machinery! This Caterpillar 740B Dump Truck from 2013 has an engine power of 361 kW and counts 12608 operational hours. Always worked in The Netherlands. The total weight of this Caterpillar 740B is 34127 kg and the dimensions are 11.10

and the dimensions are 11.10 x 3.55 x 3.78. Furthermore, this 740B is equipped with ??????\???????? Camera, ??????? ??????? The Caterpillar Dump Truck also

has a CE marking. Do you want more information or do you want to try the