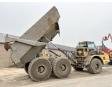

## **Algemeen**

???

????? 740B

?????? Veldhoven, Netherlands

Dutch vehicle Certificaat CE

Chassis nummer CAT0740BHT4R01279

Available at Boss

Machinery! This Caterpillar 740B Dump Truck from 2013 has an engine power of 361 kW and counts 12608 operational hours. Always worked in The Netherlands. The total weight of this Caterpillar 740B is 34127 kg and the dimensions are 11.10

and the dimensions are 11.10 x 3.55 x 3.78. Furthermore, this 740B is equipped with ??????\???????? Camera, ??????? ??????? The Caterpillar Dump Truck also

has a CE marking. Do you want more information or do you want to try the