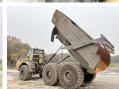

## **Algemeen**

???

????? 740B

?????? Veldhoven, Netherlands

Dutch vehicle Certificaat CE

Chassis nummer CAT0740BHT4R01279

Available at Boss

Machinery! This Caterpillar 740B Dump Truck from 2013 has an engine power of 361 kW and counts 12608 operational hours. Always worked in The Netherlands. The total weight of this Caterpillar 740B is 34127 kg and the dimensions are 11.10

and the dimensions are 11.10 x 3.55 x 3.78. Furthermore, this 740B is equipped with ??????\???????? Camera, ??????? ??????? The Caterpillar Dump Truck also

has a CE marking. Do you want more information or do you want to try the