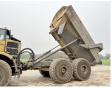

## **Algemeen**

???

????? 740B

?????? Veldhoven, Netherlands

Dutch vehicle Certificaat CE

Chassis nummer CAT0740BHT4R01279

Available at Boss

Machinery! This Caterpillar 740B Dump Truck from 2013 has an engine power of 361 kW and counts 12608 operational hours. Always worked in The Netherlands. The total weight of this Caterpillar 740B is 34127 kg and the dimensions are 11.10

and the dimensions are 11.10 x 3.55 x 3.78. Furthermore, this 740B is equipped with ??????\???????? Camera, ??????? ??????? The Caterpillar Dump Truck also

has a CE marking. Do you want more information or do you want to try the