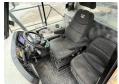

power of 361 kW and counts 12608 operational hours. Always worked in The Netherlands. The total weight of this Caterpillar 740B is 34127 kg and the dimensions are 11.10

and the dimensions are 11.10 x 3.55 x 3.78. Furthermore, this 740B is equipped with ??????\???????? Camera, ??????? ??????? The Caterpillar Dump Truck also

has a CE marking. Do you want more information or do you want to try the

Caterpillar 740B at our yard?

Please let us know.

# Maten / Gewichten

???????? :????? x????x????????????

????? 34127

#### **Technische informatie**

????? ?????? 6 x 6

## **Motor informatie**

????? ?????? Caterpillar ???? \????? ?????? C15 ACERT

????????\????? ???????

??????

????? (??? ??????) ??????? ?????? ??? 361

# **Banden / Rupsen**

20% 20% 29.5 R25 70% 70% 29.5 R25



































# **Opties**

??????\?????? Camera ??????? ???????