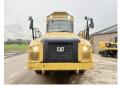

#### Algemeen

???

????? 735C

?????? Veldhoven, Netherlands

First owner Certificaat CE

Chassis nummer CAT0735CATFJ00204

Available at Boss

Machinery! This Caterpillar 735C Dump Truck from 2016 has an engine power of 337 kW and counts 10597 operational hours. Bought from the first owner. The

total weight of this

Caterpillar 735C is 31400 kg and the dimensions are 11.10 x 3.55 x 3.75. Furthermore,

this 735C is equipped with

Radio, Beacon,

??????\?????, Electrical Mirrors, Camera, ??????? ???????. The Caterpillar Dump Truck also has a CE marking. Do you want more information or do you want to try the Caterpillar 735C at our yard? Please let us know.