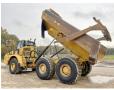

#### Algemeen

???

????? 735C

?????? Veldhoven, Netherlands

First owner Certificaat CE

Chassis nummer CAT0735CATFJ00204

Available at Boss

Machinery! This Caterpillar 735C Dump Truck from 2016 has an engine power of 337 kW and counts 10597 operational hours. Bought from the first owner. The

total weight of this

Caterpillar 735C is 31400 kg and the dimensions are 11.10 x 3.55 x 3.75. Furthermore,

this 735C is equipped with

Radio, Beacon,

??????\?????, Electrical Mirrors, Camera, ??????? ???????. The Caterpillar Dump Truck also has a CE marking. Do you want more information or do you want to try the Caterpillar 735C at our yard? Please let us know.