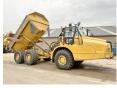

# Caterpillar 735C

#### Algemeen

???

????? 735C

?????? Veldhoven, Netherlands

First owner Certificaat CE

Chassis nummer CAT0735CATFJ00204

Available at Boss

Machinery! This Caterpillar 735C Dump Truck from 2016 has an engine power of 337 kW and counts 10597 operational hours. Bought from the first owner. The

total weight of this

Caterpillar 735C is 31400 kg and the dimensions are 11.10 x 3.55 x 3.75. Furthermore,

this 735C is equipped with

Radio, Beacon,

??????\?????, Electrical Mirrors, Camera, ??????? ???????. The Caterpillar Dump Truck also has a CE marking. Do you want more information or do you want to try the Caterpillar 735C at our yard? Please let us know.