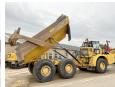

#### Algemeen

???

????? 735C

?????? Veldhoven, Netherlands

First owner Certificaat CE

Chassis nummer CAT0735CATFJ00204

Available at Boss

Machinery! This Caterpillar 735C Dump Truck from 2016 has an engine power of 337 kW and counts 10597 operational hours. Bought from the first owner. The

total weight of this

Caterpillar 735C is 31400 kg and the dimensions are 11.10 x 3.55 x 3.75. Furthermore,

this 735C is equipped with

Radio, Beacon,

??????\?????, Electrical Mirrors, Camera, ??????? ???????. The Caterpillar Dump Truck also has a CE marking. Do you want more information or do you want to try the Caterpillar 735C at our yard? Please let us know.