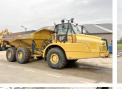

# Caterpillar 735C

#### Algemeen

???

????? 735C

?????? Veldhoven, Netherlands

First owner Certificaat CE

Chassis nummer CAT0735CATFJ00204

Available at Boss

Machinery! This Caterpillar 735C Dump Truck from 2016 has an engine power of 337 kW and counts 10597 operational hours. Bought from the first owner. The

total weight of this

Caterpillar 735C is 31400 kg and the dimensions are 11.10 x 3.55 x 3.75. Furthermore,

this 735C is equipped with

Radio, Beacon,

??????\?????, Electrical Mirrors, Camera, ??????? ???????. The Caterpillar Dump Truck also has a CE marking. Do you want more information or do you want to try the Caterpillar 735C at our yard? Please let us know.