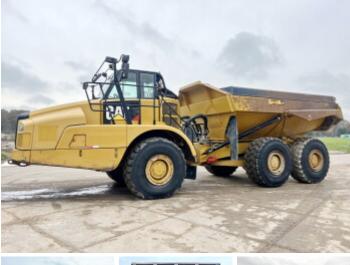

# Caterpillar 735C

#### Algemeen

???

????? 735C

?????? Veldhoven, Netherlands

First owner Certificaat CE

Chassis nummer CAT0735CATFJ00204

Available at Boss

Machinery! This Caterpillar 735C Dump Truck from 2016 has an engine power of 337 kW and counts 10597 operational hours. Bought from the first owner. The

total weight of this

Caterpillar 735C is 31400 kg and the dimensions are 11.10 x 3.55 x 3.75. Furthermore,

this 735C is equipped with

Radio, Beacon,

??????\?????, Electrical Mirrors, Camera, ??????? ???????. The Caterpillar Dump Truck also has a CE marking. Do you want more information or do you want to try the Caterpillar 735C at our yard? Please let us know.