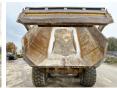

#### Algemeen

???

????? 735C

?????? Veldhoven, Netherlands

First owner Certificaat CE

Chassis nummer CAT0735CATFJ00204

Available at Boss

Machinery! This Caterpillar 735C Dump Truck from 2016 has an engine power of 337 kW and counts 10597 operational hours. Bought from the first owner. The

total weight of this

Caterpillar 735C is 31400 kg and the dimensions are 11.10 x 3.55 x 3.75. Furthermore,

this 735C is equipped with

Radio, Beacon,

??????\?????, Electrical Mirrors, Camera, ??????? ???????. The Caterpillar Dump Truck also has a CE marking. Do you want more information or do you want to try the Caterpillar 735C at our yard? Please let us know.