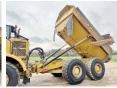

#### Algemeen

???

????? 735C

?????? Veldhoven, Netherlands

First owner Certificaat CE

Chassis nummer CAT0735CATFJ00204

Available at Boss

Machinery! This Caterpillar 735C Dump Truck from 2016 has an engine power of 337 kW and counts 10597 operational hours. Bought from the first owner. The

total weight of this

Caterpillar 735C is 31400 kg and the dimensions are 11.10 x 3.55 x 3.75. Furthermore,

this 735C is equipped with

Radio, Beacon,

??????\?????, Electrical Mirrors, Camera, ??????? ???????. The Caterpillar Dump Truck also has a CE marking. Do you want more information or do you want to try the Caterpillar 735C at our yard? Please let us know.