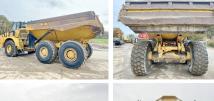

# Caterpillar 735C

#### Algemeen

???

????? 735C

?????? Veldhoven, Netherlands

First owner Certificaat CE

Chassis nummer CAT0735CATFJ00204

Available at Boss

Machinery! This Caterpillar 735C Dump Truck from 2016 has an engine power of 337 kW and counts 10597 operational hours. Bought from the first owner. The

total weight of this

Caterpillar 735C is 31400 kg and the dimensions are 11.10 x 3.55 x 3.75. Furthermore,

this 735C is equipped with

Radio, Beacon,

??????\?????, Electrical Mirrors, Camera, ??????? ???????. The Caterpillar Dump Truck also has a CE marking. Do you want more information or do you want to try the Caterpillar 735C at our yard? Please let us know.