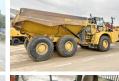

# Caterpillar 735C

#### Algemeen

???

????? 735C

?????? Veldhoven, Netherlands

First owner Certificaat CE

Chassis nummer CAT0735CATFJ00204

Available at Boss

Machinery! This Caterpillar 735C Dump Truck from 2016 has an engine power of 337 kW and counts 10597 operational hours. Bought from the first owner. The

total weight of this

Caterpillar 735C is 31400 kg and the dimensions are 11.10 x 3.55 x 3.75. Furthermore,

this 735C is equipped with

Radio, Beacon,

??????\?????, Electrical Mirrors, Camera, ??????? ???????. The Caterpillar Dump Truck also has a CE marking. Do you want more information or do you want to try the Caterpillar 735C at our yard? Please let us know.