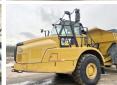

#### Algemeen

???

????? 735C

?????? Veldhoven, Netherlands

First owner Certificaat CE

Chassis nummer CAT0735CATFJ00204

Available at Boss

Machinery! This Caterpillar 735C Dump Truck from 2016 has an engine power of 337 kW and counts 10597 operational hours. Bought from the first owner. The

total weight of this

Caterpillar 735C is 31400 kg and the dimensions are 11.10 x 3.55 x 3.75. Furthermore,

this 735C is equipped with

Radio, Beacon,

??????\?????, Electrical Mirrors, Camera, ??????? ???????. The Caterpillar Dump Truck also has a CE marking. Do you want more information or do you want to try the Caterpillar 735C at our yard? Please let us know.