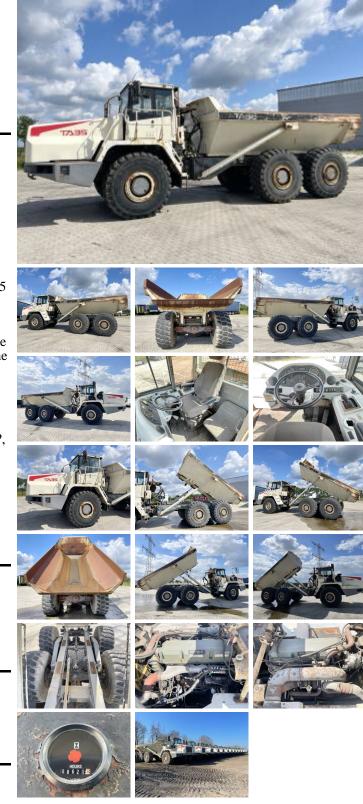

# Terex Terex TA35

### Algemeen

???????????First ownerDutch vehicleCertificaatChassis nummer

???

TA35 Veldhoven, Netherlands

CE + EPAA7761346 Available at Boss Machinery! This Terex TA35 Dump Truck from 2001 has an engine power of 298 kW and counts 8621 operational hours. Always worked in The Netherlands. Bought from the first owner. The total weight of this Terex TA35 is 29750 kg and the dimensions are 10.80 x 3.30 x 3.60. Furthermore, this TA35 is equipped with ?????\?????, Radio. The Terex Dump Truck also has a  $CE + \hat{E}PA$ marking. Do you want more information or do you want to try the Terex TÅ35 at our yard? Please let us know.