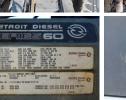

CertificaatChassis nummer

TA35 Veldhoven, Netherlands

CE + EPAA8361089 Available at Boss Machinery! This Terex TA35 Dump Truck from 2002 has an engine power of 298 kW and counts 7552 operational hours. Always worked in The Netherlands. Bought from the first owner. The total weight of this Terex TA35 is 29750 kg and the dimensions are 10.80 x 3.30 x 3.60. Furthermore, this TA35 is equipped with Radio, Dump Truck also has a CE + EPA marking. Do you want more information or do you want to try the Terex TA35 at our yard? Please let us know.

Maten / Gewichten

????????? :????? x?????x????????? ?????

10.80 x 3.30 x 3.60 29750

## **Technische informatie**

???????? ??????? ??????? ????? ?????? 32000kg 6 x 6

298

# Motor informatie

Detroit Diesel Series 60 - 6063MK33 6



























### ???

# Banden / Rupsen

| 60% | 60% | 26.5 R25 |
|-----|-----|----------|
| 70% | 70% | 26.5 R25 |
| 70% | 70% | 26.5 R25 |

# Opties

Radio ??????\??????