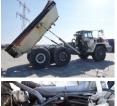

## Algemeen

???????????Dutch vehicleFirst ownerCertificaatChassis nummer

TA35 Veldhoven, Netherlands

CE + EPAA8361089 Available at Boss Machinery! This Terex TA35 Dump Truck from 2002 has an engine power of 298 kW and counts 7552 operational hours. Always worked in The Netherlands. Bought from the first owner. The total weight of this Terex TA35 is 29750 kg and the dimensions are 10.80 x 3.30 x 3.60. Furthermore, this TA35 is equipped with Radio, Dump Truck also has a CE + EPA marking. Do you want more information or do you want to try the Terex TA35 at our yard? Please let us know.

# Banden / Rupsen

| 60% | 60% | 26.5 R25 |
|-----|-----|----------|
| 70% | 70% | 26.5 R25 |
| 70% | 70% | 26.5 R25 |