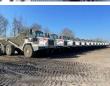

# Terex Terex TA35

## Algemeen

???????????Dutch vehicleFirst ownerCertificaatChassis nummer

TA35 Veldhoven, Netherlands

CE + EPAA8361089 Available at Boss Machinery! This Terex TA35 Dump Truck from 2002 has an engine power of 298 kW and counts 7552 operational hours. Always worked in The Netherlands. Bought from the first owner. The total weight of this Terex TA35 is 29750 kg and the dimensions are 10.80 x 3.30 x 3.60. Furthermore, this TA35 is equipped with Radio, Dump Truck also has a CE + EPA marking. Do you want more information or do you want to try the Terex TA35 at our yard? Please let us know.