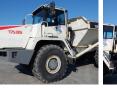

## Algemeen

???????????Dutch vehicleFirst ownerCertificaatChassis nummer

TA35 Veldhoven, Netherlands

CE + EPAA8361089 Available at Boss Machinery! This Terex TA35 Dump Truck from 2002 has an engine power of 298 kW and counts 7552 operational hours. Always worked in The Netherlands. Bought from the first owner. The total weight of this Terex TA35 is 29750 kg and the dimensions are 10.80 x 3.30 x 3.60. Furthermore, this TA35 is equipped with Radio, Dump Truck also has a CE + EPA marking. Do you want more information or do you want to try the Terex TA35 at our yard? Please let us know.