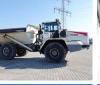

## Algemeen

???????????Dutch vehicleFirst ownerCertificaatChassis nummer

TA35 Veldhoven, Netherlands

CE + EPAA8361089 Available at Boss Machinery! This Terex TA35 Dump Truck from 2002 has an engine power of 298 kW and counts 7552 operational hours. Always worked in The Netherlands. Bought from the first owner. The total weight of this Terex TA35 is 29750 kg and the dimensions are 10.80 x 3.30 x 3.60. Furthermore, this TA35 is equipped with Radio, Dump Truck also has a CE + EPA marking. Do you want more information or do you want to try the Terex TA35 at our yard? Please let us know.