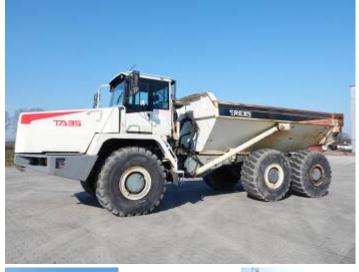

## Algemeen

???????????Dutch vehicleFirst ownerCertificaatChassis nummer

TA35 Veldhoven, Netherlands

CE + EPAA8361089 Available at Boss Machinery! This Terex TA35 Dump Truck from 2002 has an engine power of 298 kW and counts 7552 operational hours. Always worked in The Netherlands. Bought from the first owner. The total weight of this Terex TA35 is 29750 kg and the dimensions are 10.80 x 3.30 x 3.60. Furthermore, this TA35 is equipped with Radio, Dump Truck also has a CE + EPA marking. Do you want more information or do you want to try the Terex TA35 at our yard? Please let us know.

Maten / Gewichten

????????? :????? x?????x????????? ?????

10.80 x 3.30 x 3.60 29750

## **Technische informatie**

???????? ??????? ??????? ????? ?????? 32000kg 6 x 6

298