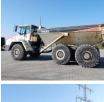

## Algemeen

???????????Dutch vehicleFirst ownerCertificaatChassis nummer

TA35 Veldhoven, Netherlands

CE + EPAA8361089 Available at Boss Machinery! This Terex TA35 Dump Truck from 2002 has an engine power of 298 kW and counts 7552 operational hours. Always worked in The Netherlands. Bought from the first owner. The total weight of this Terex TA35 is 29750 kg and the dimensions are 10.80 x 3.30 x 3.60. Furthermore, this TA35 is equipped with Radio, Dump Truck also has a CE + EPA marking. Do you want more information or do you want to try the Terex TA35 at our yard? Please let us know.