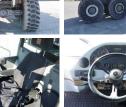

# Banden / Rupsen

| 60% | 60% | 26.5 R25 |
|-----|-----|----------|
| 70% | 70% | 26.5 R25 |
| 70% | 70% | 26.5 R25 |

# Opties

Radio ??????\??????