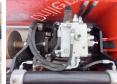

## Baka Driller

# Baka EDM 400

**BUSS**MACHINERY

??? ????? ???? ?????? 2020 BM005036

### **Algemeen**

???

????? EDM 400

?????? Veldhoven, Netherlands

Certificaat C

Available at Boss

Machinery! This Baka Driller EDM 400 Drill from 2020 has an engine power of - kW and counts 0 operational hours. The total weight of this Baka Driller EDM 400 is 280 kg and the dimensions are 1.55 x 0.70 x 1.10.

are 1.55 x 0.70 x 1.10. Furthermore, this EDM 400 is equipped with . The Baka Driller Drill also has a CE marking. Do you want more information or do you want to try the Baka Driller EDM 400 at our yard? Please let us

know.

### **Maten / Gewichten**

????? 280

???????? :????? x????x?????????

#### **Motor informatie**

????? ?????? Liebherr