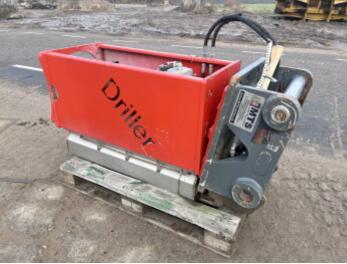

### **Algemeen**

???

????? EDM 400

?????? Veldhoven, Netherlands

Certificaat C

Available at Boss

Machinery! This Baka Driller EDM 400 Drill from 2020 has an engine power of - kW and counts 0 operational hours. The total weight of this Baka Driller EDM 400 is 280 kg and the dimensions are 1.55 x 0.70 x 1.10.

are 1.55 x 0.70 x 1.10. Furthermore, this EDM 400 is equipped with . The Baka Driller Drill also has a CE marking. Do you want more information or do you want to try the Baka Driller EDM 400 at our yard? Please let us