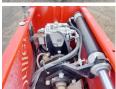

## Baka Driller

# Baka EDM 400

**BUSS**MACHINERY

??? ????? ???? ?????? 2020 BM005036

### **Algemeen**

???

????? EDM 400

?????? Veldhoven, Netherlands

Certificaat C

Available at Boss

Machinery! This Baka Driller EDM 400 Drill from 2020 has an engine power of - kW and counts 0 operational hours. The total weight of this Baka Driller EDM 400 is 280 kg and the dimensions are 1.55 x 0.70 x 1.10.

are 1.55 x 0.70 x 1.10. Furthermore, this EDM 400 is equipped with . The Baka Driller Drill also has a CE marking. Do you want more information or do you want to try the Baka Driller EDM 400 at our yard? Please let us

know.

### **Maten / Gewichten**

????? 280

???????? :????? x????x?????????

#### **Motor informatie**

????? ?????? Liebherr