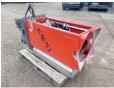

## Baka Driller

# Baka EDM 400

**BUSS**MACHINERY

??? ????? ???? ?????? 2020 BM005036

### **Algemeen**

???

????? EDM 400

?????? Veldhoven, Netherlands

Certificaat C

Available at Boss

Machinery! This Baka Driller EDM 400 Drill from 2020 has an engine power of - kW and counts 0 operational hours. The total weight of this Baka Driller EDM 400 is 280 kg and the dimensions are 1.55 x 0.70 x 1.10.