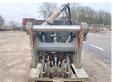

### **Algemeen**

???

????? EDM 400

?????? Veldhoven, Netherlands

Certificaat C

Available at Boss

Machinery! This Baka Driller EDM 400 Drill from 2020 has an engine power of - kW and counts 0 operational hours. The total weight of this Baka Driller EDM 400 is 280 kg and the dimensions are 1.55 x 0.70 x 1.10.

are 1.55 x 0.70 x 1.10. Furthermore, this EDM 400 is equipped with . The Baka Driller Drill also has a CE marking. Do you want more information or do you want to try the Baka Driller EDM 400 at our yard? Please let us