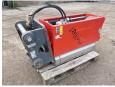

### **Algemeen**

???

????? EDM 400

?????? Veldhoven, Netherlands

Certificaat C

Available at Boss

Machinery! This Baka Driller EDM 400 Drill from 2020 has an engine power of - kW and counts 0 operational hours. The total weight of this Baka Driller EDM 400 is 280 kg and the dimensions are 1.55 x 0.70 x 1.10.

are 1.55 x 0.70 x 1.10. Furthermore, this EDM 400 is equipped with . The Baka Driller Drill also has a CE marking. Do you want more information or do you want to try the Baka Driller EDM 400 at our yard? Please let us