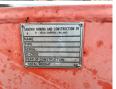

#### Algemeen

???

????? DT1130i Drill Rig ?????? Veldhoven, Netherlands

CE + EPACertificaat Chassis nummer 111D18176-1 Available at Boss

Machinery! This Sandvik DT1130i Drill Rig Drill from 2011 has an engine power of 170 kW and counts 3584 operational hours. The total weight of this Sandvik DT1130i Drill Rig is 48700

kg and the dimensions are 17.00 x 3.15 x 3.70.

Furthermore, this DT1130i Drill Rig is equipped with ??????\???????. The Sandvik Drill also has a CE + EPA marking. Do you want more information or do you want to try the Sandvik DT1130i Drill Rig at our yard? Please let us know.