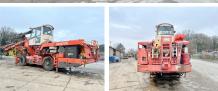

#### Algemeen

???

????? DT1130i Drill Rig ?????? Veldhoven, Netherlands

CE + EPACertificaat Chassis nummer 111D18176-1 Available at Boss

Machinery! This Sandvik DT1130i Drill Rig Drill from 2011 has an engine power of 170 kW and counts 3584 operational hours. The total weight of this Sandvik DT1130i Drill Rig is 48700

kg and the dimensions are 17.00 x 3.15 x 3.70.

Furthermore, this DT1130i Drill Rig is equipped with ??????\???????. The Sandvik Drill also has a CE + EPA marking. Do you want more information or do you want to try the Sandvik DT1130i Drill Rig at our yard? Please let us know.