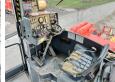

#### Algemeen

???

????? DT1130i Drill Rig ?????? Veldhoven, Netherlands

CE + EPACertificaat Chassis nummer 111D18176-1 Available at Boss

Machinery! This Sandvik DT1130i Drill Rig Drill from 2011 has an engine power of 170 kW and counts 3584 operational hours. The total weight of this Sandvik DT1130i Drill Rig is 48700

kg and the dimensions are 17.00 x 3.15 x 3.70.

Furthermore, this DT1130i Drill Rig is equipped with ??????\???????. The Sandvik Drill also has a CE + EPA marking. Do you want more information or do you want to try the Sandvik DT1130i Drill Rig at our yard? Please let us know.