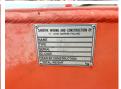

#### Algemeen

???

????? DT1130i Drill Rig ?????? Veldhoven, Netherlands

CE + EPACertificaat Chassis nummer 111D18176-1 Available at Boss

Machinery! This Sandvik DT1130i Drill Rig Drill from 2011 has an engine power of 170 kW and counts 3584 operational hours. The total weight of this Sandvik DT1130i Drill Rig is 48700

kg and the dimensions are 17.00 x 3.15 x 3.70.

Furthermore, this DT1130i Drill Rig is equipped with ??????\???????. The Sandvik Drill also has a CE + EPA marking. Do you want more information or do you want to try the Sandvik DT1130i Drill Rig at our yard? Please let us know.