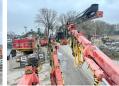

#### Algemeen

???

????? DT1130i Drill Rig ?????? Veldhoven, Netherlands

CE + EPACertificaat Chassis nummer 111D18176-1 Available at Boss

Machinery! This Sandvik DT1130i Drill Rig Drill from 2011 has an engine power of 170 kW and counts 3584 operational hours. The total weight of this Sandvik DT1130i Drill Rig is 48700

kg and the dimensions are 17.00 x 3.15 x 3.70.

Furthermore, this DT1130i Drill Rig is equipped with ??????\???????. The Sandvik Drill also has a CE + EPA marking. Do you want more information or do you want to try the Sandvik DT1130i Drill Rig at our yard? Please let us know.