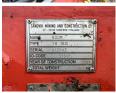

#### Algemeen

???

????? DT1130i Drill Rig ?????? Veldhoven, Netherlands

CE + EPACertificaat Chassis nummer 111D18176-1 Available at Boss

Machinery! This Sandvik DT1130i Drill Rig Drill from 2011 has an engine power of 170 kW and counts 3584 operational hours. The total weight of this Sandvik DT1130i Drill Rig is 48700

kg and the dimensions are 17.00 x 3.15 x 3.70.

Furthermore, this DT1130i Drill Rig is equipped with ??????\???????. The Sandvik Drill also has a CE + EPA marking. Do you want more information or do you want to try the Sandvik DT1130i Drill Rig at our yard? Please let us know.