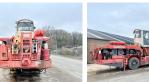

#### Algemeen

???

????? DT1130i Drill Rig ?????? Veldhoven, Netherlands

CE + EPACertificaat Chassis nummer 111D18176-1 Available at Boss

Machinery! This Sandvik DT1130i Drill Rig Drill from 2011 has an engine power of 170 kW and counts 3584 operational hours. The total weight of this Sandvik DT1130i Drill Rig is 48700

kg and the dimensions are 17.00 x 3.15 x 3.70.

Furthermore, this DT1130i Drill Rig is equipped with ??????\???????. The Sandvik Drill also has a CE + EPA marking. Do you want more information or do you want to try the Sandvik DT1130i Drill Rig at our yard? Please let us know.