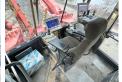

#### Algemeen

???

????? DT1130i Drill Rig ?????? Veldhoven, Netherlands

CE + EPACertificaat Chassis nummer 111D18176-1 Available at Boss

Machinery! This Sandvik DT1130i Drill Rig Drill from 2011 has an engine power of 170 kW and counts 3584 operational hours. The total weight of this Sandvik DT1130i Drill Rig is 48700

kg and the dimensions are 17.00 x 3.15 x 3.70.

Furthermore, this DT1130i Drill Rig is equipped with ??????\???????. The Sandvik Drill also has a CE + EPA marking. Do you want more information or do you want to try the Sandvik DT1130i Drill Rig at our yard? Please let us know.