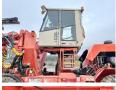

andvik DT1130i Drill Rig Drill from 2011 has an engine power of 170 kW and counts 3584 operational hours. The total weight of this Sandvik DT1130i Drill Rig is 48700

kg and the dimensions are 17.00 x 3.15 x 3.70.

Furthermore, this DT1130i Drill Rig is equipped with ??????\???????. The Sandvik Drill also has a CE + EPA marking. Do you want more information or do you want to try the Sandvik DT1130i Drill Rig at our yard? Please let us know.

# **Maten / Gewichten**

??????? :????? 17.00 x 3.15 x 3.70 x?????x???????

????? 48700

#### **Motor informatie**

????? ?????? Mercedes Benz ????\\??????????? OM926LA ????????\????? ???????

?????? ????? (??? ??????)

???????? ??????? ??? 170

## Banden / Rupsen

70% 70% 70% 70% 14.00-24 70% 70% 14.00-24

## **Opties**