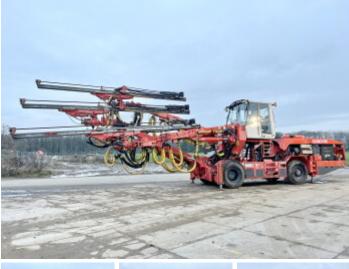

# Sandvik DT1130i Drill Rig

#### Algemeen

???

????? DT1130i Drill Rig ?????? Veldhoven, Netherlands

CE + EPACertificaat Chassis nummer 111D18176-1 Available at Boss

Machinery! This Sandvik DT1130i Drill Rig Drill from 2011 has an engine power of 170 kW and counts 3584 operational hours. The total weight of this Sandvik DT1130i Drill Rig is 48700

kg and the dimensions are 17.00 x 3.15 x 3.70.

Furthermore, this DT1130i Drill Rig is equipped with ??????\???????. The Sandvik Drill also has a CE + EPA marking. Do you want more information or do you want to try the Sandvik DT1130i Drill Rig at our yard? Please let us know.