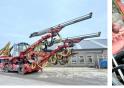

#### Algemeen

???

????? DT1130i Drill Rig ?????? Veldhoven, Netherlands

CE + EPACertificaat Chassis nummer 111D18176-1 Available at Boss

Machinery! This Sandvik DT1130i Drill Rig Drill from 2011 has an engine power of 170 kW and counts 3584 operational hours. The total weight of this Sandvik DT1130i Drill Rig is 48700

kg and the dimensions are 17.00 x 3.15 x 3.70.

Furthermore, this DT1130i Drill Rig is equipped with ??????\???????. The Sandvik Drill also has a CE + EPA marking. Do you want more information or do you want to try the Sandvik DT1130i Drill Rig at our yard? Please let us know.