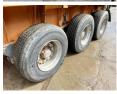

Available at Boss

Machinery! This Doppstadt DW3060 BUFFEL Crushers from 2006 has an engine power of 193 kW and counts 4511 operational hours. Always worked in The Netherlands. The total weight of this Doppstadt DW3060 BUFFEL is 24000 kg and the

dimensions are 9.90 x 2.60 x 3.70. Furthermore, this DW3060 BUFFEL is equipped with . The Doppstadt Crushers also has

a CE marking. Do you want more information or do you want to try the Doppstadt DW3060 BUFFEL at our yard? Please let us know.

## Maten / Gewichten

????? 24000

???????? 9.90 x 2.60 x 3.70 x?????x???????

### Motor informatie

????? ?????? Mercedes Benz

????????\????? ???????

????? (??? ??????)

???????? ??????? ??? 193

## Banden / Rupsen

70% 50% 385/65R22.5 70% 70% 385/65R22.5 60% 70% 385/65R22.5