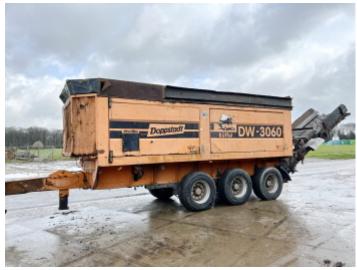

# **Doppstadt DW3060 BUFFEL - Low Hours**

**€** 69.500??? ????

??? ????? 2006 BC140 ????? ??????? ????? ??????? 4.511

### Algemeen

???

????? DW3060 BUFFEL ?????? Veldhoven, Netherlands

Dutch vehicle Certificaat CE

Chassis nummer W0930632462D07193

Available at Boss

Machinery! This Doppstadt DW3060 BUFFEL Crushers from 2006 has an engine power of 193 kW and counts 4511 operational hours. Always worked in The Netherlands. The total weight of this Doppstadt DW3060 BUFFEL is 24000 kg and the