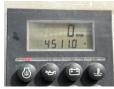

# **Doppstadt DW3060 BUFFEL - Low Hours**

**€** 69.500??? ????

??? ????? 2006 BC140 ????? ??????? ????? ??????? 4.511

### Algemeen

???

????? DW3060 BUFFEL ?????? Veldhoven, Netherlands

Dutch vehicle Certificaat CE

Chassis nummer W0930632462D07193

Available at Boss

Machinery! This Doppstadt DW3060 BUFFEL Crushers from 2006 has an engine power of 193 kW and counts 4511 operational hours. Always worked in The Netherlands. The total weight of this Doppstadt DW3060 BUFFEL is 24000 kg and the