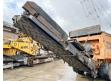

### Algemeen

???

????? DW3060 BUFFEL ?????? Veldhoven, Netherlands

Dutch vehicle Certificaat CE

Chassis nummer W0930632462D07193

Available at Boss

Machinery! This Doppstadt DW3060 BUFFEL Crushers from 2006 has an engine power of 193 kW and counts 4511 operational hours. Always worked in The Netherlands. The total weight of this Doppstadt DW3060 BUFFEL is 24000 kg and the

dimensions are 9.90 x 2.60 x 3.70. Furthermore, this DW3060 BUFFEL is equipped with . The Doppstadt Crushers also has

a CE marking. Do you want more information or do you want to try the Doppstadt DW3060 BUFFEL at our yard? Please let us know.