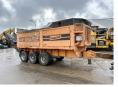

### Algemeen

???

????? DW3060 BUFFEL ?????? Veldhoven, Netherlands

Dutch vehicle Certificaat CE

Chassis nummer W0930632462D07193

Available at Boss

Machinery! This Doppstadt DW3060 BUFFEL Crushers from 2006 has an engine power of 193 kW and counts 4511 operational hours. Always worked in The Netherlands. The total weight of this Doppstadt DW3060 BUFFEL is 24000 kg and the

dimensions are 9.90 x 2.60 x 3.70. Furthermore, this DW3060 BUFFEL is equipped with . The Doppstadt Crushers also has

a CE marking. Do you want more information or do you want to try the Doppstadt DW3060 BUFFEL at our yard? Please let us know.