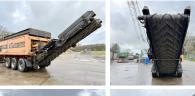

### Algemeen

???

????? DW3060 BUFFEL ?????? Veldhoven, Netherlands

Dutch vehicle Certificaat CE

Chassis nummer W0930632462D07193

Available at Boss

Machinery! This Doppstadt DW3060 BUFFEL Crushers from 2006 has an engine power of 193 kW and counts 4511 operational hours. Always worked in The Netherlands. The total weight of this Doppstadt DW3060 BUFFEL is 24000 kg and the

dimensions are 9.90 x 2.60 x 3.70. Furthermore, this DW3060 BUFFEL is equipped with . The Doppstadt Crushers also has

a CE marking. Do you want more information or do you want to try the Doppstadt DW3060 BUFFEL at our yard? Please let us know.