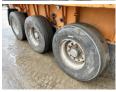

3

Available at Boss

Machinery! This Doppstadt DW3060 BUFFEL Crushers from 2006 has an engine power of 193 kW and counts 4511 operational hours. Always worked in The Netherlands. The total weight of this Doppstadt DW3060 BUFFEL is 24000 kg and the

dimensions are 9.90 x 2.60 x 3.70. Furthermore, this DW3060 BUFFEL is equipped with . The Doppstadt Crushers also has

a CE marking. Do you want more information or do you want to try the Doppstadt DW3060 BUFFEL at our yard? Please let us know.

## Maten / Gewichten

????? 24000

???????? 9.90 x 2.60 x 3.70 x?????x???????

### Motor informatie

????? ?????? Mercedes Benz

????????\????? ???????

????? (??? ??????)

???????? ??????? ??? 193

## Banden / Rupsen

70% 50% 385/65R22.5 70% 70% 385/65R22.5 60% 70% 385/65R22.5