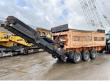

### Algemeen

???

????? DW3060 BUFFEL ?????? Veldhoven, Netherlands

Dutch vehicle Certificaat CE

Chassis nummer W0930632462D07193

Available at Boss

Machinery! This Doppstadt DW3060 BUFFEL Crushers from 2006 has an engine power of 193 kW and counts 4511 operational hours. Always worked in The Netherlands. The total weight of this Doppstadt DW3060 BUFFEL is 24000 kg and the

dimensions are 9.90 x 2.60 x 3.70. Furthermore, this DW3060 BUFFEL is equipped with . The Doppstadt Crushers also has

a CE marking. Do you want more information or do you want to try the Doppstadt DW3060 BUFFEL at our yard? Please let us know.