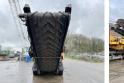

r W0930632462D07193

Available at Boss

Machinery! This Doppstadt DW3060 BUFFEL Crushers from 2006 has an engine power of 193 kW and counts 4511 operational hours. Always worked in The Netherlands. The total weight of this Doppstadt DW3060 BUFFEL is 24000 kg and the

dimensions are 9.90 x 2.60 x 3.70. Furthermore, this DW3060 BUFFEL is equipped with . The Doppstadt Crushers also has

a CE marking. Do you want more information or do you want to try the Doppstadt DW3060 BUFFEL at our yard? Please let us know.

## Maten / Gewichten

????? 24000

???????? 9.90 x 2.60 x 3.70 x?????x???????

### Motor informatie

????? ?????? Mercedes Benz

????????\????? ???????

????? (??? ??????)

???????? ??????? ??? 193

## Banden / Rupsen

70% 50% 385/65R22.5 70% 70% 385/65R22.5 60% 70% 385/65R22.5