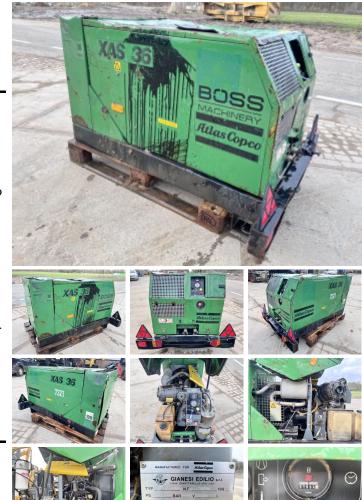

## Atlas Copco **Atlas Copco XAS36**

??? ????? ????? ??????? ????? ???????

2000 BM005055 1.804

## Algemeen

????? ?????? Certificaat

???

XAS36 Veldhoven, Netherlands CE Available at Boss Machinery! This Atlas Copco XAS36 Compressor from 2000 has an engine power of 15.3 kW and counts 1804 operational hours. The total weight of this Atlas Copco XAS36 is 470 kg and the dimensions are 1.55 x 1.08 x 0.95. Furthermore, this XAS36 is equipped with . The Atlas Copco Compressor also has a CE marking. Do you want more information or do you want to try the Atlas Copco XAS36 at our yard? Please let us know.

## Maten / Gewichten

| ?????                              | 470                |
|------------------------------------|--------------------|
| ????????? :?????<br>x?????x??????? | 1.55 x 1.08 x 0.95 |

## Motor informatie

| ????? ??????                       | Yanmar |
|------------------------------------|--------|
| ???? \????? ??????                 | 3TNE68 |
| ?????????\\????? ???????<br>?????? | 3      |
| ????????? ??????? ???              | 15.3   |