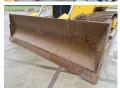

#### **Algemeen**

???

????? D65PX-18

?????? Veldhoven, Netherlands

Dutch vehicle Certificaat CE

Chassis nummer KMT0D127CJA091443

Available at Boss

Machinery! This Komatsu D65PX-18 Dozer from 2019 has an engine power of 164 kW and counts 6903 operational hours. Always worked in The Netherlands. The total weight of this Komatsu D65PX-18 is 21600 kg and the dimensions are