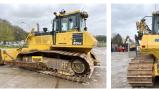

#### **Algemeen**

???

????? D65PX-18

?????? Veldhoven, Netherlands

Dutch vehicle Certificaat CE

Chassis nummer KMT0D127CJA091443

Available at Boss

Machinery! This Komatsu D65PX-18 Dozer from 2019 has an engine power of 164 kW and counts 6903 operational hours. Always worked in The Netherlands. The total weight of this Komatsu D65PX-18 is 21600 kg and the dimensions are