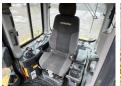

#### **Algemeen**

???

????? D65PX-18

?????? Veldhoven, Netherlands

Dutch vehicle Certificaat CE

Chassis nummer KMT0D127CJA091443

Available at Boss

Machinery! This Komatsu D65PX-18 Dozer from 2019 has an engine power of 164 kW and counts 6903 operational hours. Always worked in The Netherlands. The total weight of this Komatsu D65PX-18 is 21600 kg and the dimensions are