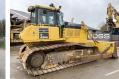

#### **Algemeen**

???

????? D65PX-18

?????? Veldhoven, Netherlands

Dutch vehicle Certificaat CE

Chassis nummer KMT0D127CJA091443

Available at Boss

Machinery! This Komatsu D65PX-18 Dozer from 2019 has an engine power of 164 kW and counts 6903 operational hours. Always worked in The Netherlands. The total weight of this Komatsu D65PX-18 is 21600 kg and the dimensions are