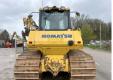

#### **Algemeen**

???

????? D65PX-18

?????? Veldhoven, Netherlands

Dutch vehicle Certificaat CE

Chassis nummer KMT0D127CJA091443

Available at Boss

Machinery! This Komatsu D65PX-18 Dozer from 2019 has an engine power of 164 kW and counts 6903 operational hours. Always worked in The Netherlands. The total weight of this Komatsu D65PX-18 is 21600 kg and the dimensions are