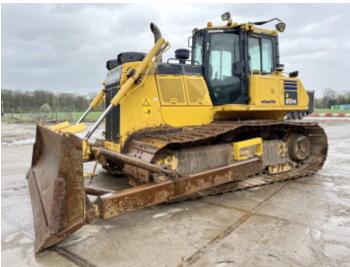

#### **Algemeen**

???

????? D65PX-18

?????? Veldhoven, Netherlands

Dutch vehicle Certificaat CE

Chassis nummer KMT0D127CJA091443

Available at Boss

Machinery! This Komatsu D65PX-18 Dozer from 2019 has an engine power of 164 kW and counts 6903 operational hours. Always worked in The Netherlands. The total weight of this Komatsu D65PX-18 is 21600 kg and the dimensions are