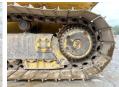

#### Banden / Rupsen

????% 80 ???? ??? ????% 80 ????\ ?????% 80 ???? ??????? 90