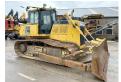

#### **Algemeen**

???

????? D65PX-18

?????? Veldhoven, Netherlands

Dutch vehicle Certificaat CE

Chassis nummer KMT0D127CJA091443

Available at Boss

Machinery! This Komatsu D65PX-18 Dozer from 2019 has an engine power of 164 kW and counts 6903 operational hours. Always worked in The Netherlands. The total weight of this Komatsu D65PX-18 is 21600 kg and the dimensions are