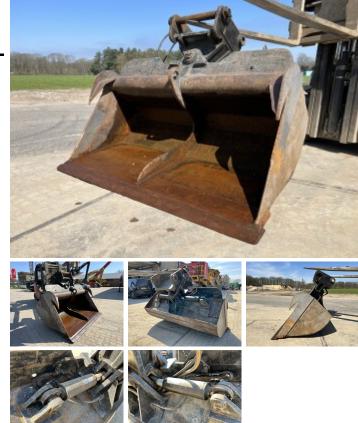

## Tilting Bucket for Liebherr - 15 - 20 Ton

410

## Algemeen

????? ?????? First owner

???

Tilting Bucket for Liebherr -15 - 20 Ton Veldhoven, Netherlands

Available at Boss Machinery! This - Tilting Bucket for Liebherr - 15 - 20 Ton Bucket from 0 has an engine power of - kW and counts 0 operational hours. Bought from the first owner. The total weight of this -Tilting Bucket for Liebherr -15 - 20 Ton is - kg and the dimensions are -. Furthermore, this Tilting Bucket for Liebherr - 15 - 20 Ton is equipped with . Do you want more information or do you want to try the -Tilting Bucket for Liebherr -15 - 20 Ton at our yard? Please let us know.

## Maten / Gewichten

**Bucket Dimensions:** 

2.00 x 1.35 x 1.35