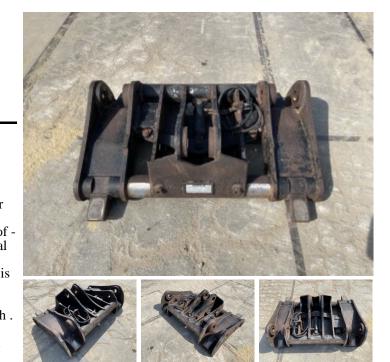

## Algemeen

| ?????  | SW2008-H                    |
|--------|-----------------------------|
| ?????? | Veldhoven, Netherlands      |
|        | Available at Boss           |
|        | Machinery! This Caterpillar |
|        | SW2008-H Bucket from        |
|        | 2015 has an engine power of |
|        | kW and counts 0 operational |
|        | hours. The total weight of  |
|        | this Caterpillar SW2008-H i |
| ???    | 620 kg and the dimensions   |
|        | are Furthermore, this       |
|        | SW2008-H is equipped with   |
|        | Do you want more            |
|        | information or do you want  |
|        | to try the Caterpillar      |
|        | SW2008-H at our yard?       |
|        | Please let us know.         |
|        |                             |