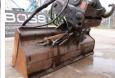

#### **Algemeen**

????? 70/55

?????? Veldhoven, Netherlands

Certificaat CE Chassis nummer 3576

Available at Boss

Machinery! This OilQuick 70/55 Bucket from 2009 has an engine power of - kW and counts 0 operational hours. The total weight of this OilQuick 70/55 is - kg and the dimensions are 1.55 x

2.00 x 1.50. Furthermore, this 70/55 is equipped with . The OilQuick Bucket also has a CE marking. Do you want more information or do you want to try the OilQuick 70/55 at our yard? Please let

us know.