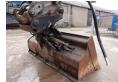

#### **Algemeen**

????? 70/55

?????? Veldhoven, Netherlands

Certificaat CE Chassis nummer 3576

Available at Boss

Machinery! This OilQuick 70/55 Bucket from 2009 has an engine power of - kW and counts 0 operational hours. The total weight of this OilQuick 70/55 is - kg and the dimensions are 1.55 x

2.00 x 1.50. Furthermore, this 70/55 is equipped with . The OilQuick Bucket also has a CE marking. Do you want more information or do you want to try the OilQuick 70/55 at our yard? Please let

us know.