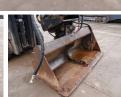

#### **Algemeen**

????? 70/55

?????? Veldhoven, Netherlands

Certificaat CE Chassis nummer 3576

Available at Boss

Machinery! This OilQuick 70/55 Bucket from 2009 has an engine power of - kW and counts 0 operational hours. The total weight of this OilQuick 70/55 is - kg and the dimensions are 1.55 x

2.00 x 1.50. Furthermore, this 70/55 is equipped with . The OilQuick Bucket also has a CE marking. Do you want more information or do you want to try the OilQuick 70/55 at our yard? Please let

us know.