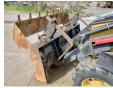

#### **Algemeen**

???

????? 432D

?????? Veldhoven, Netherlands

Certificaat CE + EPA

Available at Boss Machinery! This used Caterpillar 432D Backhoe Loader from 2005 has an engine power of 67 kW and counts 0 operational hours. The total weight of this Caterpillar 432D is 9800 kg and the dimensions are 5.70 x 2.40 x 2.95. Furthermore, this

Caterpillar Backhoe Loader also has a CE + EPA marking. Do you want more information or do you want to try the Caterpillar 432D at our yard? Please let us know.

???????? :????? x????x?????????

???? 9800