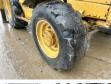

ldhoven, Netherlands

Certificaat CE + EPA

Available at Boss Machinery! This used Caterpillar 432D Backhoe Loader from 2005 has an engine power of 67 kW and counts 0 operational hours. The total weight of this Caterpillar 432D is 9800 kg and the dimensions are 5.70 x 2.40 x 2.95. Furthermore, this

Caterpillar Backhoe Loader also has a CE + EPA marking. Do you want more information or do you want to try the Caterpillar 432D at our yard? Please let us know.



???????? :????? x????x?????????

???? 9800

#### **Technische informatie**

????? ?????? 4x4

#### **Motor informatie**

????? ?????? Caterpillar ???? \????? ?????? 3054C

????????\????? ???????

????? (??? ??????) ??????? ??????? ??? 67

#### **Banden / Rupsen**

50% 20% 12.5/80-18 60% 40% 16.9-28











































## **Opties**