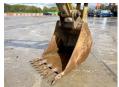

#### **Algemeen**

???

????? 432D

?????? Veldhoven, Netherlands

Certificaat CE + EPA

Available at Boss Machinery! This used Caterpillar 432D Backhoe Loader from 2005 has an engine power of 67 kW and counts 0 operational hours. The total weight of this Caterpillar 432D is 9800 kg and the dimensions are 5.70 x 2.40 x 2.95. Furthermore, this

Caterpillar Backhoe Loader also has a CE + EPA marking. Do you want more information or do you want to try the Caterpillar 432D at our yard? Please let us know.

???????? :????? x????x?????????

???? 9800