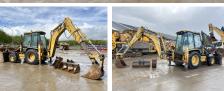

#### **Algemeen**

???

????? 432D

?????? Veldhoven, Netherlands

Certificaat CE + EPA

Available at Boss Machinery! This used Caterpillar 432D Backhoe Loader from 2005 has an engine power of 67 kW and counts 0 operational hours. The total weight of this Caterpillar 432D is 9800 kg and the dimensions are 5.70 x 2.40 x 2.95. Furthermore, this

Caterpillar Backhoe Loader also has a CE + EPA marking. Do you want more information or do you want to try the Caterpillar 432D at our yard? Please let us know.

???????? :????? x????x?????????

???? 9800