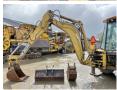

#### **Algemeen**

???

????? 432D

?????? Veldhoven, Netherlands

Certificaat CE + EPA

Available at Boss Machinery! This used Caterpillar 432D Backhoe Loader from 2005 has an engine power of 67 kW and counts 0 operational hours. The total weight of this Caterpillar 432D is 9800 kg and the dimensions are 5.70 x 2.40 x 2.95. Furthermore, this

Caterpillar Backhoe Loader also has a CE + EPA marking. Do you want more information or do you want to try the Caterpillar 432D at our yard? Please let us know.

???????? :????? x????x?????????

???? 9800