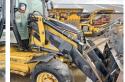

#### **Algemeen**

???

????? 432D

?????? Veldhoven, Netherlands

Certificaat CE + EPA

Available at Boss Machinery! This used Caterpillar 432D Backhoe Loader from 2005 has an engine power of 67 kW and counts 0 operational hours. The total weight of this Caterpillar 432D is 9800 kg and the dimensions are 5.70 x 2.40 x 2.95. Furthermore, this

Caterpillar Backhoe Loader also has a CE + EPA marking. Do you want more information or do you want to try the Caterpillar 432D at our yard? Please let us know.

???????? :????? x????x?????????

???? 9800