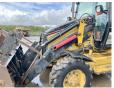

#### **Algemeen**

???

????? 432D

?????? Veldhoven, Netherlands

Certificaat CE + EPA

Available at Boss Machinery! This used Caterpillar 432D Backhoe Loader from 2005 has an engine power of 67 kW and counts 0 operational hours. The total weight of this Caterpillar 432D is 9800 kg and the dimensions are 5.70 x 2.40 x 2.95. Furthermore, this

Caterpillar Backhoe Loader also has a CE + EPA marking. Do you want more information or do you want to try the Caterpillar 432D at our yard? Please let us know.

???????? :????? x????x?????????

???? 9800