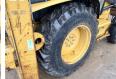

Veldhoven, Netherlands

Certificaat CE + EPA

Available at Boss Machinery! This used Caterpillar 432D Backhoe Loader from 2005 has an engine power of 67 kW and counts 0 operational hours. The total weight of this Caterpillar 432D is 9800 kg and the dimensions are 5.70 x 2.40 x 2.95. Furthermore, this

Caterpillar Backhoe Loader also has a CE + EPA marking. Do you want more information or do you want to try the Caterpillar 432D at our yard? Please let us know.



???????? :????? x????x?????????

???? 9800

#### **Technische informatie**

????? ?????? 4x4

#### **Motor informatie**

????? ?????? Caterpillar ???? \????? ?????? 3054C

????????\????? ???????

????? (??? ??????) ??????? ??????? ??? 67

#### **Banden / Rupsen**

50% 20% 12.5/80-18 60% 40% 16.9-28











































## **Opties**