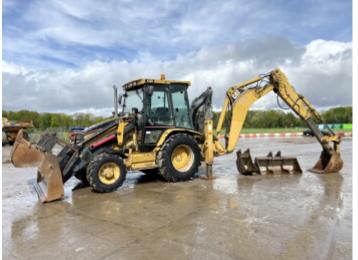

#### **Algemeen**

???

????? 432D

?????? Veldhoven, Netherlands

Certificaat CE + EPA

Available at Boss Machinery! This used Caterpillar 432D Backhoe Loader from 2005 has an engine power of 67 kW and counts 0 operational hours. The total weight of this Caterpillar 432D is 9800 kg and the dimensions are 5.70 x 2.40 x 2.95. Furthermore, this

Caterpillar Backhoe Loader also has a CE + EPA marking. Do you want more information or do you want to try the Caterpillar 432D at our yard? Please let us know.

???????? :????? x????x?????????

???? 9800