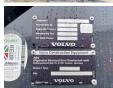

#### **Algemeen**

???

????? P7820C

?????? Veldhoven, Netherlands

Certificaat CI

Chassis nummer VCEP782CP0H710114

Available at Boss Machinery! This Volvo P7820C Asphalt Paver from 2015 has an engine power of 175 kW and counts 7600 operational hours. The total weight of this Volvo P7820C