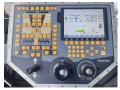

Volvo P7820C



### € 104.000??? ????

 ??? ?????
 2015

 ????? ???????
 BM005663

 ????? ???????
 7.600

#### **Algemeen**

???

????? P7820C

?????? Veldhoven, Netherlands

Certificaat CI

Chassis nummer VCEP782CP0H710114

Available at Boss Machinery! This Volvo P7820C Asphalt Paver from 2015 has an engine power of 175 kW and counts 7600 operational hours. The total weight of this Volvo P7820C

is 20800 kg and the dimensions are 6.40 x 3.45 x

Do you want more

information or do you want to try the Volvo P7820C at our yard? Please let us know.

## Maten / Gewichten

????? 20800

???????? :????? x????x?????????

#### **Motor informatie**

????? ?????? Volvo ???? \????? ?????? D8H ????????\\????? ??????? 6 ???????? ??????? ???

## **Opties**

ACD (Attachment Control Device)