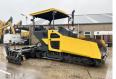

# Volvo P7820C

#### **Algemeen**

???

????? P7820C

?????? Veldhoven, Netherlands

Certificaat CI

Chassis nummer VCEP782CP0H710114

Available at Boss Machinery! This Volvo P7820C Asphalt Paver from 2015 has an engine power of 175 kW and counts 7600 operational hours. The total weight of this Volvo P7820C