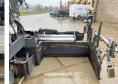

#### **Algemeen**

???

????? P7820C

?????? Veldhoven, Netherlands

Certificaat CI

Chassis nummer VCEP782CP0H710114

Available at Boss Machinery! This Volvo P7820C Asphalt Paver from 2015 has an engine power of 175 kW and counts 7600 operational hours. The total weight of this Volvo P7820C