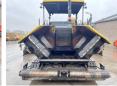

#### **Algemeen**

???

????? P7820C

?????? Veldhoven, Netherlands

Certificaat CI

Chassis nummer VCEP782CP0H710114

Available at Boss Machinery! This Volvo P7820C Asphalt Paver from 2015 has an engine power of 175 kW and counts 7600 operational hours. The total weight of this Volvo P7820C