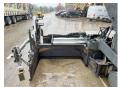

#### **Algemeen**

???

????? P7820C

?????? Veldhoven, Netherlands

Certificaat CI

Chassis nummer VCEP782CP0H710114

Available at Boss Machinery! This Volvo P7820C Asphalt Paver from 2015 has an engine power of 175 kW and counts 7600 operational hours. The total weight of this Volvo P7820C