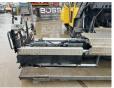

#### **Algemeen**

???

????? P7820C

?????? Veldhoven, Netherlands

Certificaat CI

Chassis nummer VCEP782CP0H710114

Available at Boss Machinery! This Volvo P7820C Asphalt Paver from 2015 has an engine power of 175 kW and counts 7600 operational hours. The total weight of this Volvo P7820C