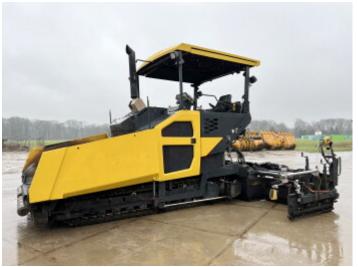

# Volvo P7820C

#### **Algemeen**

???

????? P7820C

?????? Veldhoven, Netherlands

Certificaat CI

Chassis nummer VCEP782CP0H710114

Available at Boss Machinery! This Volvo P7820C Asphalt Paver from 2015 has an engine power of 175 kW and counts 7600 operational hours. The total weight of this Volvo P7820C

is 20800 kg and the dimensions are 6.40 x 3.45 x

Do you want more

information or do you want to try the Volvo P7820C at our yard? Please let us know.