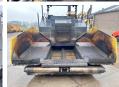

#### **Algemeen**

???

????? P7820C

?????? Veldhoven, Netherlands

Certificaat CI

Chassis nummer VCEP782CP0H710114

Available at Boss Machinery! This Volvo P7820C Asphalt Paver from 2015 has an engine power of 175 kW and counts 7600 operational hours. The total weight of this Volvo P7820C