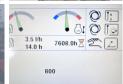

### € 104.000??? ????

 ??? ?????
 2015

 ????? ???????
 BM005663

 ????? ???????
 7.600

#### **Algemeen**

???

????? P7820C

?????? Veldhoven, Netherlands

Certificaat CI

Chassis nummer VCEP782CP0H710114

Available at Boss Machinery! This Volvo P7820C Asphalt Paver from 2015 has an engine power of 175 kW and counts 7600 operational hours. The total weight of this Volvo P7820C