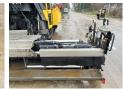

#### **Algemeen**

???

????? P7820C

?????? Veldhoven, Netherlands

Certificaat CI

Chassis nummer VCEP782CP0H710114

Available at Boss Machinery! This Volvo P7820C Asphalt Paver from 2015 has an engine power of 175 kW and counts 7600 operational hours. The total weight of this Volvo P7820C