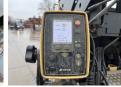

104.000??? ????

 ??? ?????
 2015

 ????? ???????
 BM005663

 ????? ???????
 7.600

#### **Algemeen**

???

????? P7820C

?????? Veldhoven, Netherlands

Certificaat CI

Chassis nummer VCEP782CP0H710114

Available at Boss Machinery! This Volvo P7820C Asphalt Paver from 2015 has an engine power of 175 kW and counts 7600 operational hours. The total weight of this Volvo P7820C

is 20800 kg and the dimensions are 6.40 x 3.45 x

Do you want more

information or do you want to try the Volvo P7820C at our yard? Please let us know.

## Maten / Gewichten

????? 20800

???????? :????? x????x?????????

#### **Motor informatie**

????? ?????? Volvo ???? \????? ?????? D8H ????????\\????? ??????? 6 ???????? ??????? ???

## **Opties**

ACD (Attachment Control Device)