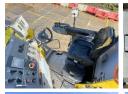

09050766

Available at Boss

Machinery! This Wirtgen W50DC Asphalt Miller from 2013 has an engine power of 92 kW and counts 5462 operational hours. Always worked in The Netherlands. The total weight of this Wirtgen W50DC is 7500 kg and the dimensions are 9.60 x