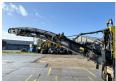

# Wirtgen W50DC

09050766

Available at Boss

Machinery! This Wirtgen W50DC Asphalt Miller from 2013 has an engine power of 92 kW and counts 5462 operational hours. Always worked in The Netherlands. The total weight of this Wirtgen W50DC is 7500 kg and the dimensions are 9.60 x