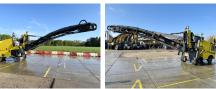

09050766

Available at Boss

Machinery! This Wirtgen W50DC Asphalt Miller from 2013 has an engine power of 92 kW and counts 5462 operational hours. Always worked in The Netherlands. The total weight of this Wirtgen W50DC is 7500 kg and the dimensions are 9.60 x