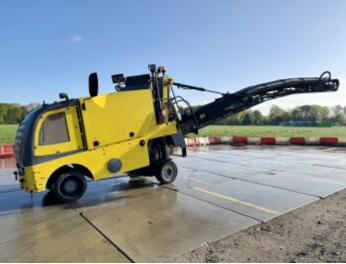

09050766

Available at Boss

Machinery! This Wirtgen W50DC Asphalt Miller from 2013 has an engine power of 92 kW and counts 5462 operational hours. Always worked in The Netherlands. The total weight of this Wirtgen W50DC is 7500 kg and the dimensions are 9.60 x