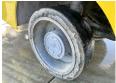

09050766

Available at Boss

Machinery! This Wirtgen W50DC Asphalt Miller from 2013 has an engine power of 92 kW and counts 5462 operational hours. Always worked in The Netherlands. The total weight of this Wirtgen W50DC is 7500 kg and the dimensions are 9.60 x