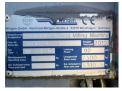

#### Algemeen

???

????? W50DC

?????? Veldhoven, Netherlands

Dutch vehicle

Certificaat

CE + EPA

Chassis nummer

09050766

Available at Boss

Machinery! This Wirtgen W50DC Asphalt Miller from 2013 has an engine power of 92 kW and counts 5462 operational hours. Always worked in The Netherlands. The total weight of this Wirtgen W50DC is 7500 kg and the dimensions are 9.60 x