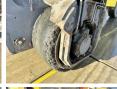

09050766

Available at Boss

Machinery! This Wirtgen W50DC Asphalt Miller from 2013 has an engine power of 92 kW and counts 5462 operational hours. Always worked in The Netherlands. The total weight of this Wirtgen W50DC is 7500 kg and the dimensions are 9.60 x