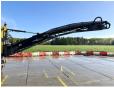

09050766

Available at Boss

Machinery! This Wirtgen W50DC Asphalt Miller from 2013 has an engine power of 92 kW and counts 5462 operational hours. Always worked in The Netherlands. The total weight of this Wirtgen W50DC is 7500 kg and the dimensions are 9.60 x