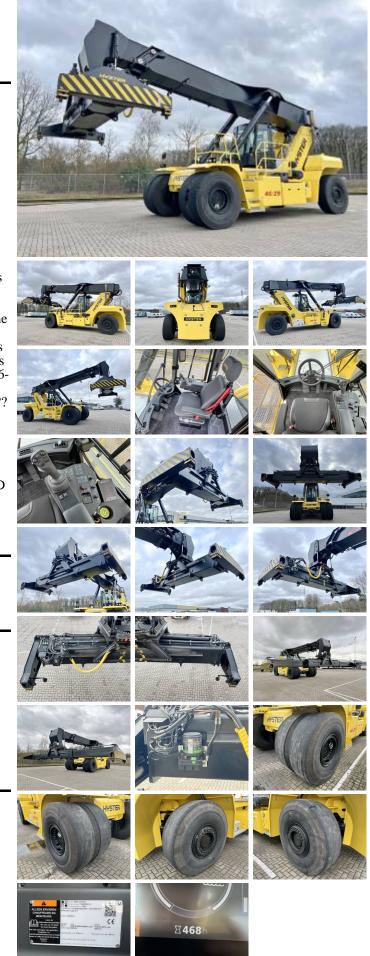

### Algemeen

???????????First ownerDutch vehicleCertificaatChassis nummer

RS46-29XD Veldhoven, Netherlands

CE

F222E02033X Available at Boss Machinery! This Hyster RS46-29XD Reachstacker from 2023 has an engine power of 240 kW and counts 468 operational hours. Always worked in The Netherlands. Bought from the first owner. The total weight of this Hyster RS46-29XD is 66740 kg and the dimensions are -. Furthermore, this RS46-???????. The Hyster Reachstacker also has a CE marking. Do you want more information or do you want to try the Hyster RS46-29XD at our yard? Please let us know.

## Motor informatie

Daimler Mercedes Benz OM470LA 6

66740

240

### Banden / Rupsen

100% 100% 100% 100% 100% 100% 18.00-25 Continental Contiterminal 18.00-25 Continental Contiterminal