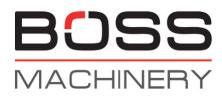

# Hyster Hyster RS46-29XD

??? ????? ????? ??????? ????? ??????? 2023 BM005692 468

### Algemeen

???????????First ownerDutch vehicleCertificaatChassis nummer

RS46-29XD Veldhoven, Netherlands

CE

F222E02033X Available at Boss Machinery! This Hyster RS46-29XD Reachstacker from 2023 has an engine power of 240 kW and counts 468 operational hours. Always worked in The Netherlands. Bought from the first owner. The total weight of this Hyster RS46-29XD is 66740 kg and the dimensions are -. Furthermore, this RS46-???????. The Hyster Reachstacker also has a CE marking. Do you want more information or do you want to try the Hyster RS46-29XD at our yard? Please let us know.