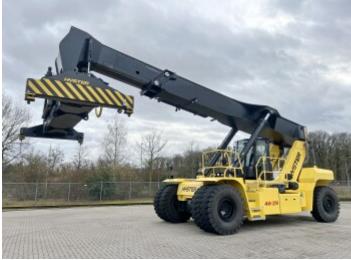

# **Hyster RS46-29XD**

??? ????? 2023 ????? ??????? BM005693

????? ??????? 673

#### Algemeen

????? RS46-29XD

?????? Veldhoven, Netherlands

First owner Dutch vehicle

???

Certificaat CE

F222E02035X Chassis nummer

> Available at Boss Machinery! This Hyster RS46-29XD Reachstacker from 2023 has an engine power of 240 kW and counts 673 operational hours. Always worked in The Netherlands. Bought from the

first owner. The total weight of this Hyster RS46-29XD is 66740 kg and the dimensions are -. Furthermore, this RS46-

29XD is equipped with ???????. The Hyster

Reachstacker also has a CE marking. Do you want more information or do you want to try the Hyster RS46-29XD at our yard? Please let us