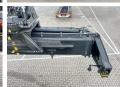

#### Algemeen

????? RS46-29XD

?????? Veldhoven, Netherlands

First owner Dutch vehicle

???

Certificaat CE

F222E02035X Chassis nummer

> Available at Boss Machinery! This Hyster RS46-29XD Reachstacker from 2023 has an engine power of 240 kW and counts 673 operational hours. Always worked in The Netherlands. Bought from the

first owner. The total weight of this Hyster RS46-29XD is 66740 kg and the dimensions are -. Furthermore, this RS46-

29XD is equipped with ???????. The Hyster

Reachstacker also has a CE marking. Do you want more information or do you want to try the Hyster RS46-29XD at our yard? Please let us