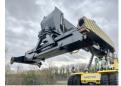

#### Algemeen

????? RS46-29XD

?????? Veldhoven, Netherlands

First owner Dutch vehicle

???

Certificaat CE

F222E02035X Chassis nummer

> Available at Boss Machinery! This Hyster RS46-29XD Reachstacker from 2023 has an engine power of 240 kW and counts 673 operational hours. Always worked in The Netherlands. Bought from the

first owner. The total weight of this Hyster RS46-29XD is 66740 kg and the dimensions are -. Furthermore, this RS46-

29XD is equipped with ???????. The Hyster

Reachstacker also has a CE marking. Do you want more information or do you want to try the Hyster RS46-29XD at our yard? Please let us