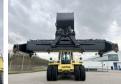

#### Algemeen

????? RS46-29XD

?????? Veldhoven, Netherlands

First owner Dutch vehicle

???

Certificaat CE

F222E02035X Chassis nummer

> Available at Boss Machinery! This Hyster RS46-29XD Reachstacker from 2023 has an engine power of 240 kW and counts 673 operational hours. Always worked in The Netherlands. Bought from the

first owner. The total weight of this Hyster RS46-29XD is 66740 kg and the dimensions are -. Furthermore, this RS46-

29XD is equipped with ???????. The Hyster

Reachstacker also has a CE marking. Do you want more information or do you want to try the Hyster RS46-29XD at our yard? Please let us