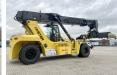

#### Algemeen

????? RS46-29XD

?????? Veldhoven, Netherlands

First owner Dutch vehicle

???

Certificaat CE

F222E02035X Chassis nummer

> Available at Boss Machinery! This Hyster RS46-29XD Reachstacker from 2023 has an engine power of 240 kW and counts 673 operational hours. Always worked in The Netherlands. Bought from the

first owner. The total weight of this Hyster RS46-29XD is 66740 kg and the dimensions are -. Furthermore, this RS46-

29XD is equipped with ???????. The Hyster

Reachstacker also has a CE marking. Do you want more information or do you want to try the Hyster RS46-29XD at our yard? Please let us