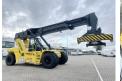

#### Algemeen

????? RS46-29XD

?????? Veldhoven, Netherlands

First owner Dutch vehicle

???

Certificaat CE

F222E02035X Chassis nummer

> Available at Boss Machinery! This Hyster RS46-29XD Reachstacker from 2023 has an engine power of 240 kW and counts 673 operational hours. Always worked in The Netherlands. Bought from the

first owner. The total weight of this Hyster RS46-29XD is 66740 kg and the dimensions are -. Furthermore, this RS46-

29XD is equipped with ???????. The Hyster

Reachstacker also has a CE marking. Do you want more information or do you want to try the Hyster RS46-29XD at our yard? Please let us