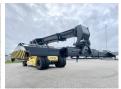

#### Algemeen

????? RS46-29XD

?????? Veldhoven, Netherlands

First owner Dutch vehicle

???

Certificaat CE

F222E02035X Chassis nummer

> Available at Boss Machinery! This Hyster RS46-29XD Reachstacker from 2023 has an engine power of 240 kW and counts 673 operational hours. Always worked in The Netherlands. Bought from the

first owner. The total weight of this Hyster RS46-29XD is 66740 kg and the dimensions are -. Furthermore, this RS46-

29XD is equipped with ???????. The Hyster

Reachstacker also has a CE marking. Do you want more information or do you want to try the Hyster RS46-29XD at our yard? Please let us