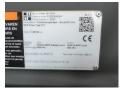

# **Hyster RS46-29XD**

??? ????? 2023 ????? ??????? BM005693

????? ??????? 673

#### Algemeen

????? RS46-29XD

?????? Veldhoven, Netherlands

First owner Dutch vehicle

???

Certificaat CE

F222E02035X Chassis nummer

> Available at Boss Machinery! This Hyster RS46-29XD Reachstacker from 2023 has an engine power of 240 kW and counts 673 operational hours. Always worked in The Netherlands. Bought from the

first owner. The total weight of this Hyster RS46-29XD is 66740 kg and the dimensions are -. Furthermore, this RS46-

29XD is equipped with ???????. The Hyster

Reachstacker also has a CE marking. Do you want more information or do you want to try the Hyster RS46-29XD at our yard? Please let us