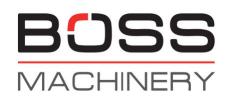

# **Hyster RS46-29XD**

??? ????? 2023 ????? ??????? BM005693

????? ??????? 673

#### Algemeen

????? RS46-29XD

?????? Veldhoven, Netherlands

First owner Dutch vehicle

???

Certificaat CE

F222E02035X Chassis nummer

> Available at Boss Machinery! This Hyster RS46-29XD Reachstacker from 2023 has an engine power of 240 kW and counts 673 operational hours. Always worked in The Netherlands. Bought from the

first owner. The total weight of this Hyster RS46-29XD is 66740 kg and the dimensions are -. Furthermore, this RS46-

29XD is equipped with ???????. The Hyster

Reachstacker also has a CE marking. Do you want more information or do you want to try the Hyster RS46-29XD at our yard? Please let us