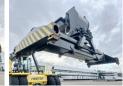

#### Algemeen

????? RS46-29XD

?????? Veldhoven, Netherlands

First owner Dutch vehicle

???

Certificaat CE

F222E02035X Chassis nummer

> Available at Boss Machinery! This Hyster RS46-29XD Reachstacker from 2023 has an engine power of 240 kW and counts 673 operational hours. Always worked in The Netherlands. Bought from the

first owner. The total weight of this Hyster RS46-29XD is 66740 kg and the dimensions are -. Furthermore, this RS46-

29XD is equipped with ???????. The Hyster

Reachstacker also has a CE marking. Do you want more information or do you want to try the Hyster RS46-29XD at our yard? Please let us