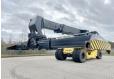

#### Algemeen

????? RS46-29XD

?????? Veldhoven, Netherlands

First owner Dutch vehicle

???

Certificaat CE

F222E02035X Chassis nummer

> Available at Boss Machinery! This Hyster RS46-29XD Reachstacker from 2023 has an engine power of 240 kW and counts 673 operational hours. Always worked in The Netherlands. Bought from the

first owner. The total weight of this Hyster RS46-29XD is 66740 kg and the dimensions are -. Furthermore, this RS46-

29XD is equipped with ???????. The Hyster

Reachstacker also has a CE marking. Do you want more information or do you want to try the Hyster RS46-29XD at our yard? Please let us